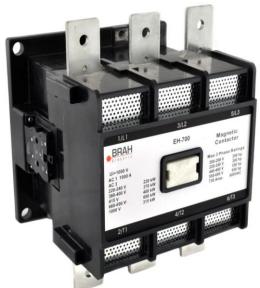

## **PRODUCT DATA SHEET**

**PART NUMBER - BEH-700**: BRAH Electric, aftermarket direct replacement contactors for ABB EH-700, EH Series, type EH, 3P, 3PH, 700A, 600V, 300HP @ 240V, 550HP @ 480V, 650HP @ 600V, complete with 120V AC coil, 2 N/O - 2 N/C auxiliary contact, AC magnetic contactor, suitable for use with EH series motor control systems

## **PRODUCT SPECIFICATIONS**

| MAGNETIC CONTACTOR | ΤΥΡΕ             | VALUE (UNITS) | NOTES  | COMMENTS |
|--------------------|------------------|---------------|--------|----------|
| PART NO. BEH-700   | PHASE            | 3             |        |          |
|                    | POLES            | 3             |        |          |
|                    | VOLTAGE          | 600 (VAC)     |        |          |
|                    | AMPERAGE         | 700 (A)       |        |          |
|                    | COIL VOLTAGE MIN | 120 (V)       |        |          |
|                    | COIL VOLTAGE MAX | 120 (V)       |        |          |
|                    | MIN HP. RATING   | 300 (HP)      | @ 240V |          |
|                    | MAX HP RATING    | 650 (HP)      | @ 600V |          |