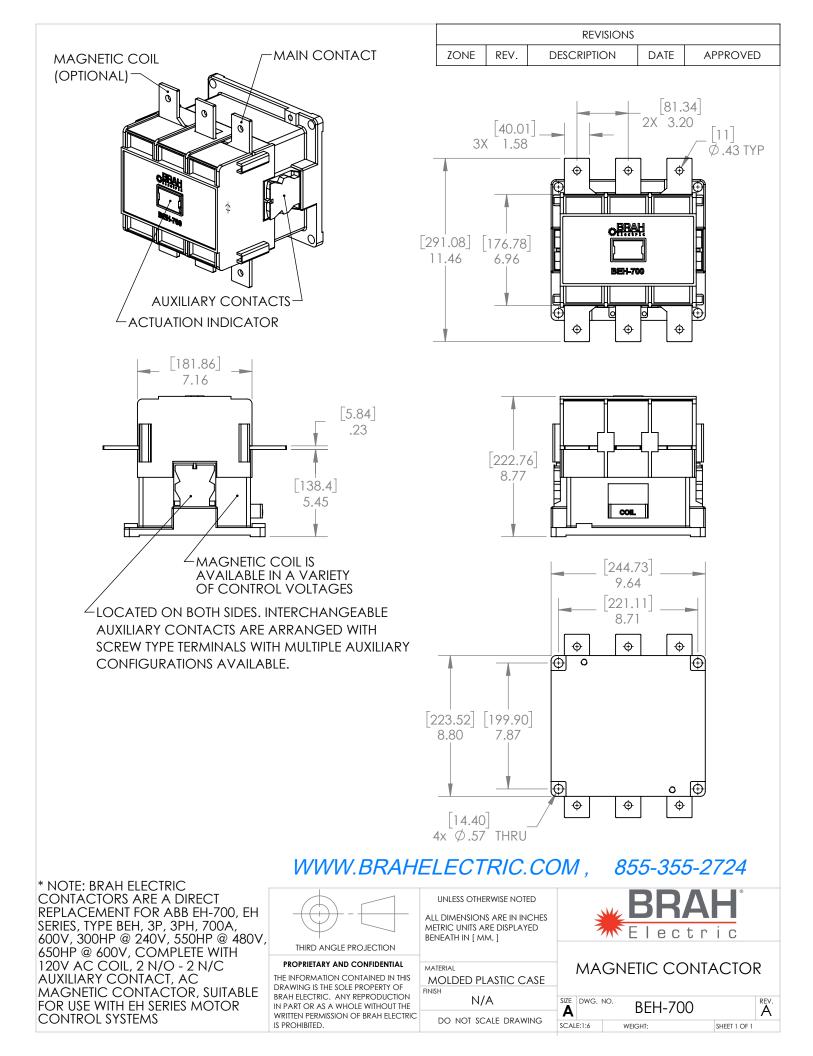

## **PRODUCT DATA SHEET**

**PART NUMBER - BEH-700**: BRAH Electric, aftermarket direct replacement contactors for ABB EH-700, EH Series, type EH, 3P, 3PH, 700A, 600V, 300HP @ 240V, 550HP @ 480V, 650HP @ 600V, complete with 120V AC coil, 2 N/O - 2 N/C auxiliary contact, AC magnetic contactor, suitable for use with EH series motor control systems

## **PRODUCT SPECIFICATIONS**

| MAGNETIC CONTACTOR | ΤΥΡΕ             | VALUE (UNITS) | NOTES  | COMMENTS |
|--------------------|------------------|---------------|--------|----------|
| PART NO. BEH-700   | PHASE            | 3             |        |          |
|                    | POLES            | 3             |        |          |
|                    | VOLTAGE          | 600 (VAC)     |        |          |
|                    | AMPERAGE         | 700 (A)       |        |          |
|                    | COIL VOLTAGE MIN | 120 (V)       |        |          |
|                    | COIL VOLTAGE MAX | 120 (V)       |        |          |
|                    | MIN HP. RATING   | 300 (HP)      | @ 240V |          |
|                    | MAX HP RATING    | 650 (HP)      | @ 600V |          |

## ADDITIONAL INFORMATION:

- \* Interchangeable Coils with multiple coil voltages available; (24V, 48V, 120V, 208V, 240V, 277V, 380V, 480V, 600V)
- \* Auxiliary contacts are arrange with screw type terminals
- $\ast$  We use fine quality silver for our contacts, containing 95% silver content