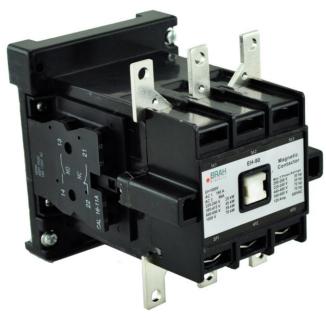

## **PRODUCT DATA SHFFT**

PART NUMBER - BEH-80-30-22AA: BRAH Electric, aftermarket direct replacement contactors for EH-80-30-22AA, EH Series, type EH, 3P, 3PH, 80A, 600V, 35HP @ 240V, 70HP @ 480V, 70HP @ 600V, complete with 24V AC coil, 2 N/O - 2 N/C auxiliary contacts, AC magnetic contactor, suitable for use with EH series motor control systems

# **PRODUCT SPECIFICATIONS**

MAGNETIC CONTACTOR PART NO. BEH-80-30-22AA

| TYPE              | VALUE (UNITS)                                                                                                           | NOTES           | COMMENTS |
|-------------------|-------------------------------------------------------------------------------------------------------------------------|-----------------|----------|
| PHASE             | 3                                                                                                                       |                 |          |
| POLES             | 3                                                                                                                       |                 |          |
| VOLTAGE           | 600 (VAC)                                                                                                               |                 |          |
| AMPERAGE          | 80 (A)                                                                                                                  |                 |          |
| COIL VOLTAGE MIN  | 24 (V)                                                                                                                  |                 |          |
| COIL VOLTAGE MAX  | 24 (V)                                                                                                                  |                 |          |
| MIN HP. RATING    | 35 (HP)                                                                                                                 | @ 240V          |          |
| MAX HP RATING     | 70 (HP)                                                                                                                 | @ 600V          |          |
| RATED POWER       | 70 KW                                                                                                                   | @ Ui = 1000 (V) |          |
| AUXILARY CONTACTS | Auxiliary contacts configurable upon request                                                                            |                 |          |
| MOUNTING HARDWARE | Associated Mounting Hardware Included (Please note, not all contactors include hardware, Typically only larger models ) |                 |          |

CONTACTOR BEH-80-30-22AA IS AN AFTERMARKET DIRECT REPLACMENT FOR ABB EH-80-30-22AA, EH SERIES. SUITABLE FOR USE WITH EH SERIES MOTOR CONTROL SYSTEMS