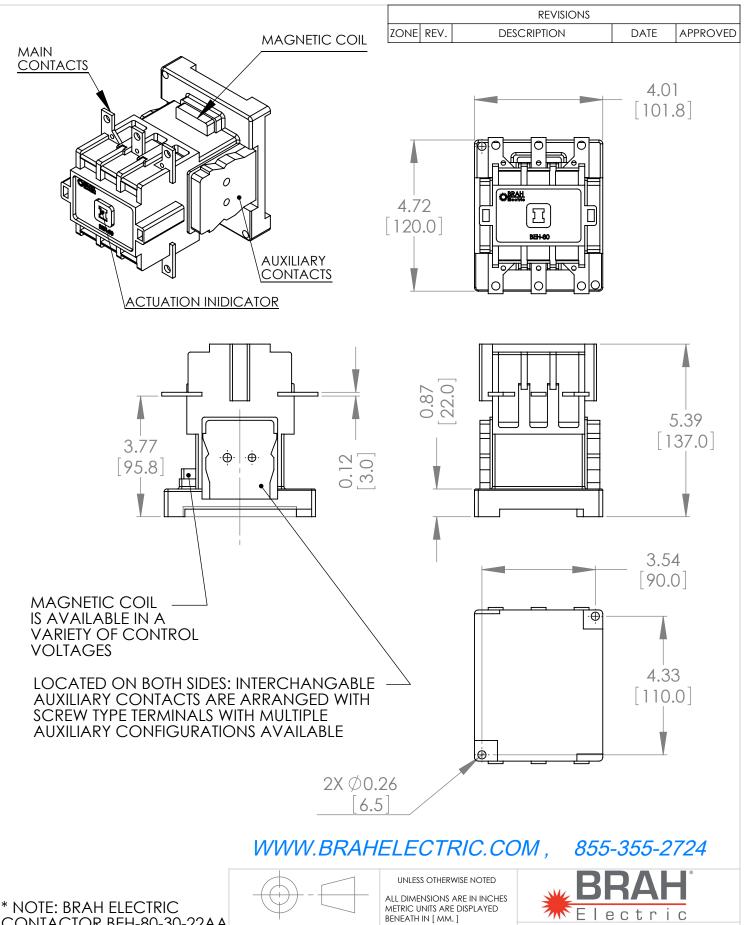

# **PRODUCT SPECIFICATIONS**

MAGNETIC CONTACTOR PART NO. BEH-80-30-22AA

| TYPE              | VALUE (UNITS)                                                                                                           | NOTES           | COMMENTS |
|-------------------|-------------------------------------------------------------------------------------------------------------------------|-----------------|----------|
| PHASE             | 3                                                                                                                       |                 |          |
| POLES             | 3                                                                                                                       |                 |          |
| VOLTAGE           | 600 (VAC)                                                                                                               |                 |          |
| AMPERAGE          | 80 (A)                                                                                                                  |                 |          |
| COIL VOLTAGE MIN  | 24 (V)                                                                                                                  |                 |          |
| COIL VOLTAGE MAX  | 24 (V)                                                                                                                  |                 |          |
| MIN HP. RATING    | 35 (HP)                                                                                                                 | @ 240V          |          |
| MAX HP RATING     | 70 (HP)                                                                                                                 | @ 600V          |          |
| RATED POWER       | 70 KW                                                                                                                   | @ Ui = 1000 (V) |          |
| AUXILARY CONTACTS | Auxiliary contacts configurable upon request                                                                            |                 |          |
| MOUNTING HARDWARE | Associated Mounting Hardware Included (Please note, not all contactors include hardware, Typically only larger models ) |                 |          |

#### ADDITIONAL INFORMATION:

- \* Interchangeable Coils with multiple coil voltages available; (24V, 48V, 120V, 208V, 240V, 277V, 380V, 480V, 600V)
- \* Auxiliary contacts are arrange with screw type terminals
- \* We use fine quality silver for our contacts, containing 95% silver content

MOLDED PLASTIC CASE FINISH

N/A

DO NOT SCALE DRAWING

MAGNETIC CONTACTOR

BEH-80-30-22AA REV. SCALE:1:3 WEIGHT: 3.2 LBS SHEET 1 OF 1