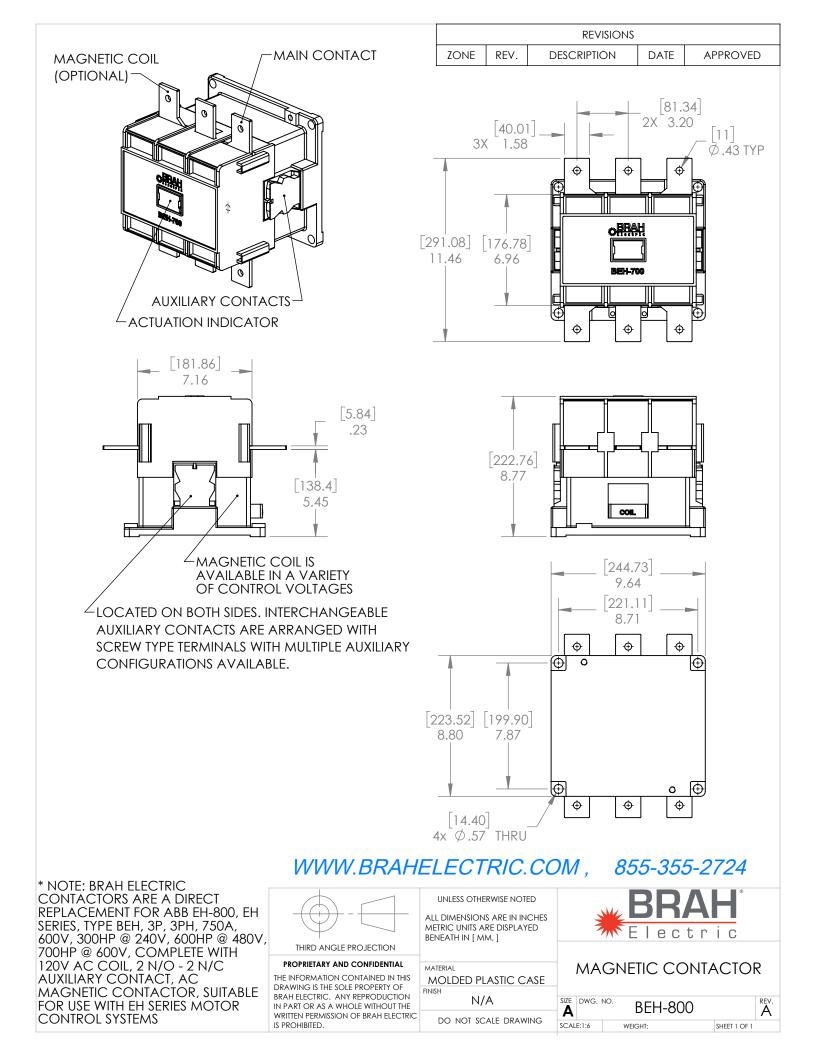

## **PRODUCT DATA SHEET**

**PART NUMBER - BEH-800**: BRAH Electric, aftermarket direct replacement contactors for ABB EH-800, EH Series, type EH, 3P, 3PH, 750A, 600V, 300HP @ 240V, 600HP @ 480V, 700HP @ 600V, complete with 120V AC coil, 2 N/O - 2 N/C auxiliary contact, AC magnetic contactor, suitable for use with EH series motor control systems

## **PRODUCT SPECIFICATIONS**

| MAGNETIC CONTACTOR | ΤΥΡΕ             | VALUE (UNITS) | NOTES  | COMMENTS |
|--------------------|------------------|---------------|--------|----------|
| PART NO. BEH-800   | PHASE            | 3             |        |          |
|                    | POLES            | 3             |        |          |
|                    | VOLTAGE          | 600 (VAC)     |        |          |
|                    | AMPERAGE         | 750 (A)       |        |          |
|                    | COIL VOLTAGE MIN | 120 (V)       |        |          |
|                    | COIL VOLTAGE MAX | 120 (V)       |        |          |
|                    | MIN HP. RATING   | 300 (HP)      | @ 240V |          |
|                    | MAX HP RATING    | 700 (HP)      | @ 600V |          |

## ADDITIONAL INFORMATION:

- \* Interchangeable Coils with multiple coil voltages available; (24V, 48V, 120V, 208V, 240V, 277V, 380V, 480V, 600V)
- \* Auxiliary contacts are arrange with screw type terminals
- $\ast$  We use fine quality silver for our contacts, containing 95% silver content