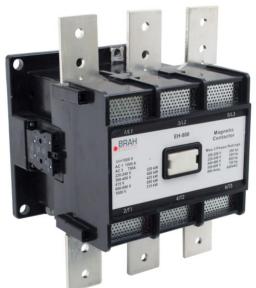

## **PRODUCT DATA SHEET**

**PART NUMBER - BEH-800**: BRAH Electric, aftermarket direct replacement contactors for ABB EH-800, EH Series, type EH, 3P, 3PH, 750A, 600V, 300HP @ 240V, 600HP @ 480V, 700HP @ 600V, complete with 120V AC coil, 2 N/O - 2 N/C auxiliary contact, AC magnetic contactor, suitable for use with EH series motor control systems

## **PRODUCT SPECIFICATIONS**

| MAGNETIC CONTACTOR | ΤΥΡΕ             | VALUE (UNITS) | NOTES  | COMMENTS |
|--------------------|------------------|---------------|--------|----------|
| PART NO. BEH-800   | PHASE            | 3             |        |          |
|                    | POLES            | 3             |        |          |
|                    | VOLTAGE          | 600 (VAC)     |        |          |
|                    | AMPERAGE         | 750 (A)       |        |          |
|                    | COIL VOLTAGE MIN | 120 (V)       |        |          |
|                    | COIL VOLTAGE MAX | 120 (V)       |        |          |
|                    | MIN HP. RATING   | 300 (HP)      | @ 240V |          |
|                    | MAX HP RATING    | 700 (HP)      | @ 600V |          |