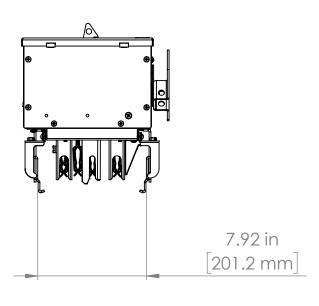

### UNLESS OTHERWISE NOTED

ALL DIMENSIONS ARE IN INCHES METRIC UNITS ARE DISPLAYED BENEATH IN [ MM. ]

MATERIAL

FINISH

N/A

DO NOT SCALE DRAWING

FUSIBLE BUS BLUGS

A REV.

SIZE DWG. NO. BEK3203

SCALE:1:10 WEIGHT: SHEET 1 OF 1