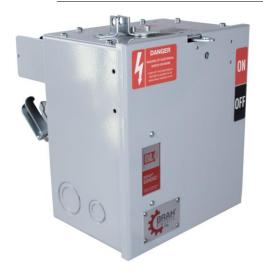

# PRODUCT DATA SHEET

**Bus Plugs** Picture is for reference only, Actual Kit may vary slightly

### PART NUMBER - BEK3203:

BRAH Electric aftermarket FVK321, 30 amp, 240 volt, 3 phase, 3 wire, fusible style bus plug, type BEK / FVK, suitable for use with OEM General Electric Flex-A-Plug Series industrial busway systems, accepts Class H, R and J fuse types, direct substitute, fit and function for OEM FVK321, FVK321R, FVK321RJ

\* NOTE: BRAH Electric aftermarket direct FVK321, 30amp, 240volt, 3 phase, 3 wire, fusible style bus plug, type BEK / FVK, suitable for use with OEM General Electric Flux-A-Plug series industrial Busway System.