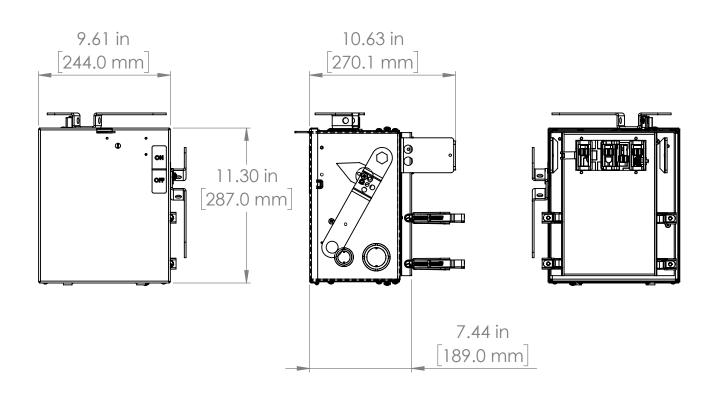

### UNLESS OTHERWISE NOTED

ALL DIMENSIONS ARE IN INCHES METRIC UNITS ARE DISPLAYED BENEATH IN [ MM. ]

MATERIAL

FINISH

N/A

DO NOT SCALE DRAWING

FUSIBLE BUS BLUGS

A REV.

SIZE DWG. NO. BEK3203

SCALE:1:10 WEIGHT: SHEET 1 OF 1