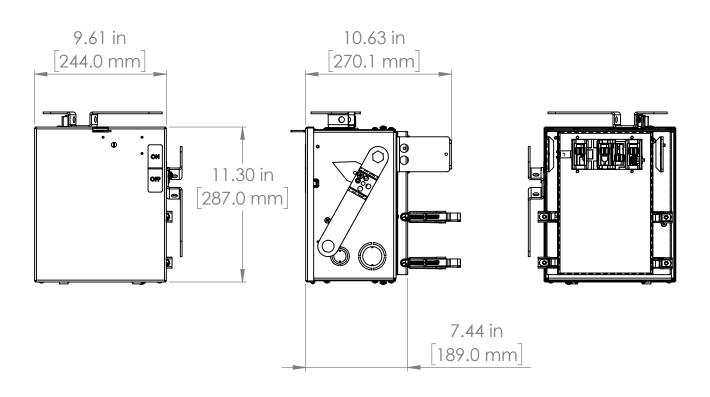

#### PROPRIETARY AND CONFIDENTIAL

THE INFORMATION CONTAINED IN THIS DRAWING IS THE SOLE PROPERTY OF BRAH ELECTRIC. ANY REPRODUCTION IN PART OR AS A WHOLE WITHOUT THE WRITTEN PERMISSION OF BRAH ELECTRIC IS PROHIBITED.

#### UNLESS OTHERWISE NOTED

ALL DIMENSIONS ARE IN INCHES METRIC UNITS ARE DISPLAYED BENEATH IN [ MM. ]

MATERIAL

FINISH

N/A

DO NOT SCALE DRAWING

FUSIBLE BUS BLUGS

SCALE:1:10 WEIGHT: SHE