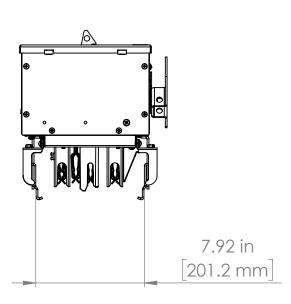

#### PROPRIETARY AND CONFIDENTIAL

THE INFORMATION CONTAINED IN THIS DRAWING IS THE SOLE PROPERTY OF BRAH ELECTRIC. ANY REPRODUCTION IN PART OR AS A WHOLE WITHOUT THE WRITTEN PERMISSION OF BRAH ELECTRIC IS PROHIBITED.

#### UNLESS OTHERWISE NOTED

ALL DIMENSIONS ARE IN INCHES METRIC UNITS ARE DISPLAYED BENEATH IN [ MM. ]

MATERIAL

FINISH

N/A

DO NOT SCALE DRAWING

FUSIBLE BUS BLUGS

SCALE:1:10 WEIGHT: SHE