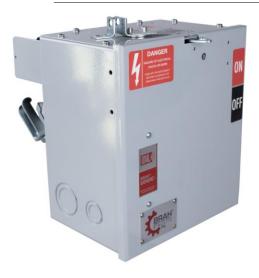

# PRODUCT DATA SHEET

**Bus Plugs** Picture is for reference only, Actual Kit may vary slightly

### PART NUMBER - BEK3203G:

BRAH Electric aftermarket FVK321G, 30 amp, 240 volt, 3 phase, 3 wire, with ground, fusible style bus plug, type BEK / FVK, suitable for use with OEM General Electric Flex-A-Plug Series industrial busway systems, accepts Class H, R and J fuse types, direct substitute, fit and function for OEM FVK321G, FVK321RG, FVK321RGJ

\* NOTE: BRAH Electric aftermarket direct FVK321G, 30amp, 240volt, 3 phase, 3 wire, fusible style bus plug, type BEK / FVK, suitable for use with OEM General Electric Flux-A-Plug series industrial Busway System.