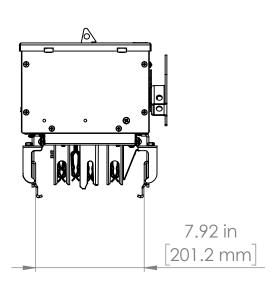

### UNLESS OTHERWISE NOTED

ALL DIMENSIONS ARE IN INCHES METRIC UNITS ARE DISPLAYED BENEATH IN [ MM. ]

MATERIAL

FINISH

N/A

DO NOT SCALE DRAWING

FUSIBLE BUS BLUGS

SCALE:1:10

BEK3203GN

WEIGHT:

SHEET 1 OF 1