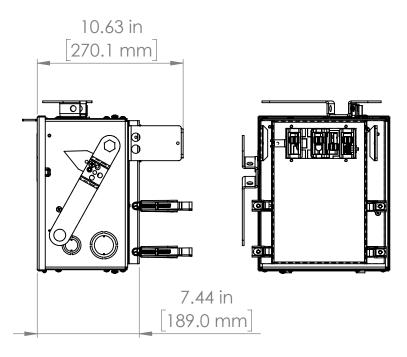

### UNLESS OTHERWISE NOTED

ALL DIMENSIONS ARE IN INCHES METRIC UNITS ARE DISPLAYED BENEATH IN [ MM. ]

MATERIAL

FINISH

N/A

DO NOT SCALE DRAWING

FUSIBLE BUS BLUGS

SCALE:1:10

BEK3203GN

WEIGHT:

SHEET 1 OF 1