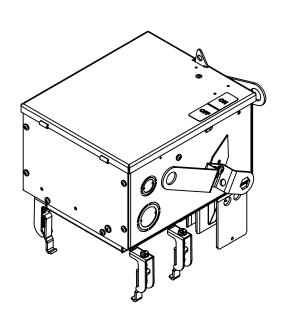

## PRODUCT DATA SHEET

Bus Plugs
Picture is for reference only,
Actual Kit may vary slightly

### PART NUMBER - BEK3203GN:

BRAH Electric aftermarket FVK421G, 30 amp, 240 volt, 3 phase, 4 wire, with ground, fusible style bus plug, type BEK / FVK, suitable for use with OEM General Electric Flex-A-Plug Series industrial busway systems, accepts Class H, R and J fuse types, direct substitute, fit and function for OEM FVK421G, FVK421RG, FVK421RGJ

\* NOTE: BRAH Electric aftermarket direct FVK421G, 30amp, 240volt, 3 phase, 4 wire, fusible style bus plug, type BEK / FVK, suitable for use with OEM General Electric Flux-A-Plug series industrial Busway System.