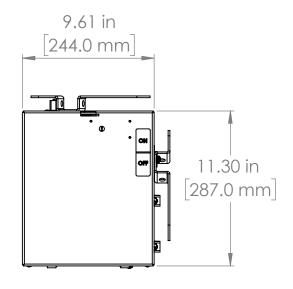

### UNLESS OTHERWISE NOTED

ALL DIMENSIONS ARE IN INCHES METRIC UNITS ARE DISPLAYED BENEATH IN [ MM. ]

MATERIAL

FINISH

N/A

DO NOT SCALE DRAWING

FUSIBLE BUS BLUGS

SCALE:1:10

BEK3203GN

WEIGHT:

SHEET 1 OF 1