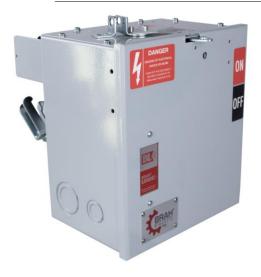

## PRODUCT DATA SHEET

Bus Plugs
Picture is for reference only,
Actual Kit may vary slightly

### PART NUMBER - BEK3203GN:

BRAH Electric aftermarket FVK421G, 30 amp, 240 volt, 3 phase, 4 wire, with ground, fusible style bus plug, type BEK / FVK, suitable for use with OEM General Electric Flex-A-Plug Series industrial busway systems, accepts Class H, R and J fuse types, direct substitute, fit and function for OEM FVK421G, FVK421RG, FVK421RGJ

\* NOTE: BRAH Electric aftermarket direct FVK421G, 30amp, 240volt, 3 phase, 4 wire, fusible style bus plug, type BEK / FVK, suitable for use with OEM General Electric Flux-A-Plug series industrial Busway System.