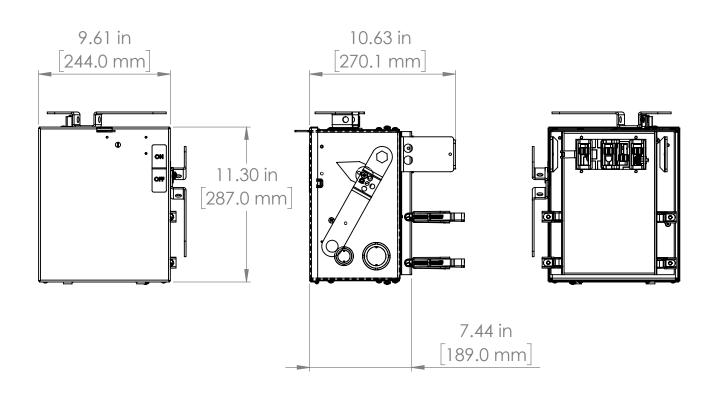

#### UNLESS OTHERWISE NOTED

ALL DIMENSIONS ARE IN INCHES METRIC UNITS ARE DISPLAYED BENEATH IN [ MM. ]

MATERIAL

FINISH

N/A

DO NOT SCALE DRAWING

FUSIBLE BUS BLUGS

SIZE DWG. NO. BEK3203GNW ASCALE:1:10 WEIGHT: SHEET 1 OF 1