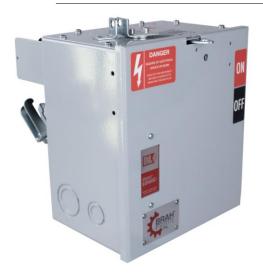

# PRODUCT DATA SHEET

Bus Plugs
Picture is for reference only,
Actual Kit may vary slightly

### PART NUMBER - BEK3203GNW:

BRAH Electric aftermarket 30 amp, 240 volt, 3 phase, 4 wire, with ground, fusible style bus plug, includes weather stripping for drip protection, type BEK / FVK, suitable for use with OEM General Electric Flex-A-Plug Series industrial busway systems, accepts Class H, R and J fuse types, direct substitute, fit and function for GE OEM type FVK Bus Plugs

\* NOTE: BRAH Electric aftermarket direct,30amp, 240volt, 3 phase, 4 wire, fusible style bus plug,type BEK / FVK, suitable for use with OEM General Electric Flux-A-Plug series industrial Busway System.