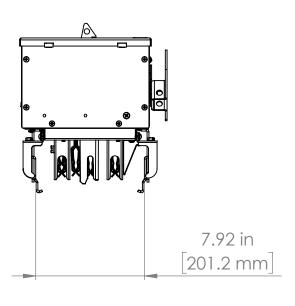

#### UNLESS OTHERWISE NOTED

ALL DIMENSIONS ARE IN INCHES METRIC UNITS ARE DISPLAYED BENEATH IN [ MM. ]

MATERIAL

FINISH

N/A

DO NOT SCALE DRAWING

FUSIBLE BUS BLUGS

SIZE DWG. NO. BEK3203GNW ASCALE:1:10 WEIGHT: SHEET 1 OF 1