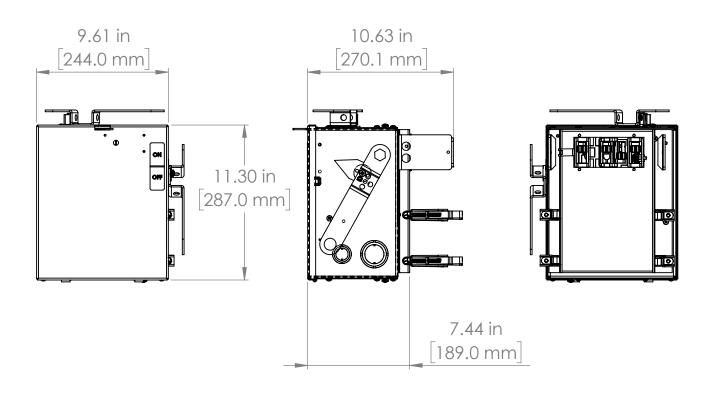

#### UNLESS OTHERWISE NOTED

ALL DIMENSIONS ARE IN INCHES METRIC UNITS ARE DISPLAYED BENEATH IN [ MM. ]

MATERIAL

FINISH

N/A

DO NOT SCALE DRAWING

FUSIBLE BUS BLUGS

A REV.