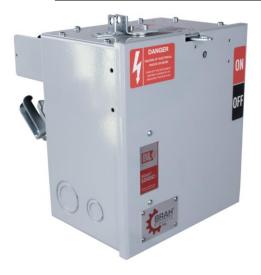

# PRODUCT DATA SHEET

**Bus Plugs** Picture is for reference only, Actual Kit may vary slightly

### PART NUMBER - BEK3203N:

BRAH Electric aftermarket FVK421, 30 amp, 240 volt, 3 phase, 4 wire, fusible style bus plug, type BEK / FVK, suitable for use with OEM General Electric Flex-A-Plug Series industrial busway systems, accepts Class H, R and J fuse types, direct replacement for OEM FVK421, FVK421R, FVK421RJ

\* NOTE: BRAH Electric aftermarket direct FVK421, 30amp, 240volt, 3 phase, 4 wire, fusible style bus plug, type BEK / FVK, suitable for use with OEM General Electric Flux-A-Plug series industrial Busway System.