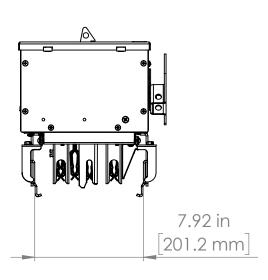

#### UNLESS OTHERWISE NOTED

ALL DIMENSIONS ARE IN INCHES METRIC UNITS ARE DISPLAYED BENEATH IN [ MM. ]

MATERIAL

FINISH

N/A

DO NOT SCALE DRAWING

FUSIBLE BUS BLUGS

A REV.