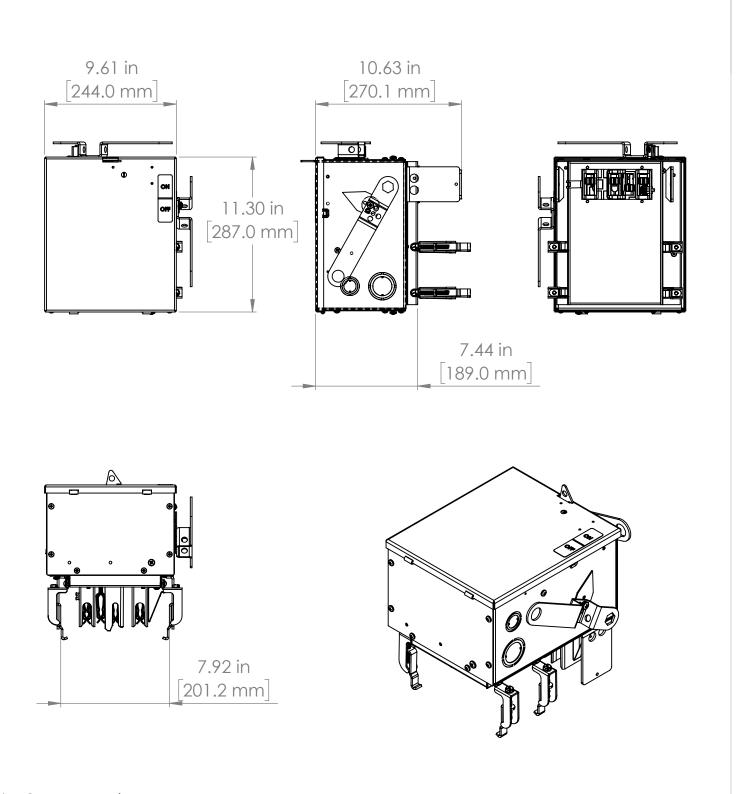

|                                                                                                                                                                  | UNLESS OTHERWISE NOTED<br>ALL DIMENSIONS ARE IN INCHES<br>METRIC UNITS ARE DISPLAYED<br>BENEATH IN [ MM. ] | BRAH                            |
|------------------------------------------------------------------------------------------------------------------------------------------------------------------|------------------------------------------------------------------------------------------------------------|---------------------------------|
| THIRD ANGLE PROJECTION                                                                                                                                           |                                                                                                            |                                 |
| PROPRIETARY AND CONFIDENTIAL<br>THE INFORMATION CONTAINED IN THIS                                                                                                | MATERIAL                                                                                                   | FUSIBLE BUS BLUGS               |
| DRAWING IS THE SOLE PROPERTY OF<br>BRAH ELECTRIC. ANY REPRODUCTION<br>IN PART OR AS A WHOLE WITHOUT THE<br>WRITTEN PERMISSION OF BRAH ELECTRIC<br>IS PROHIBITED. | FINISH N/A                                                                                                 | SIZE DWG. NO. BEK3203NW A       |
|                                                                                                                                                                  | DO NOT SCALE DRAWING                                                                                       | SCALE:1:10 WEIGHT: SHEET 1 OF 1 |
|                                                                                                                                                                  |                                                                                                            |                                 |