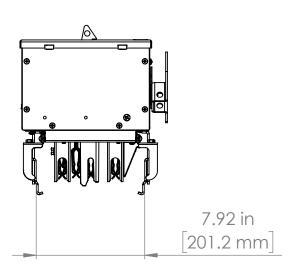

#### UNLESS OTHERWISE NOTED

ALL DIMENSIONS ARE IN INCHES METRIC UNITS ARE DISPLAYED BENEATH IN [ MM. ]

MATERIAL

FINISH

N/A

DO NOT SCALE DRAWING

FUSIBLE BUS BLUGS

A REV.

SIZE DWG. NO. BEK3203W

SCALE:1:10 WEIGHT: SHEET 1 OF 1