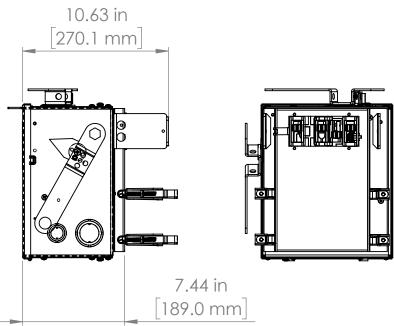

#### UNLESS OTHERWISE NOTED

ALL DIMENSIONS ARE IN INCHES METRIC UNITS ARE DISPLAYED BENEATH IN [ MM. ]

MATERIAL

FINISH

N/A

DO NOT SCALE DRAWING

FUSIBLE BUS BLUGS

A REV.

SIZE DWG. NO. BEK3203W

SCALE:1:10 WEIGHT: SHEET 1 OF 1