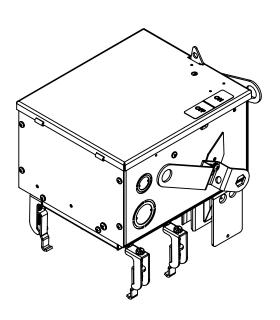

## PRODUCT DATA SHEET

**Bus Plugs** Picture is for reference only, Actual Kit may vary slightly

### PART NUMBER - BEK3203W:

BRAH Electric aftermarket 30 amp, 240 volt, 3 phase, 3 wire, fusible style bus plug, includes weather stripping for drip protection, type BEK / FVK, suitable for use with OEM General Electric Flex-A-Plug Series industrial busway systems, accepts Class H, R and J fuse types, direct substitute, fit and function for GE OEM type FVK **Bus Plugs** 

\* NOTE: BRAH Electric aftermarket direct,30amp, 240volt, 3 phase, 3 wire, fusible style bus plug,type BEK / FVK, suitable for use with OEM General Electric Flux-A-Plug series industrial Busway System.