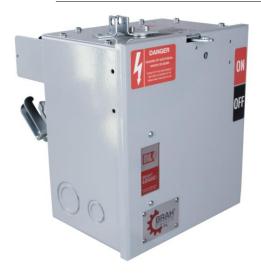

## PRODUCT DATA SHEET

**Bus Plugs** Picture is for reference only, Actual Kit may vary slightly

### PART NUMBER - BEK3203W:

BRAH Electric aftermarket 30 amp, 240 volt, 3 phase, 3 wire, fusible style bus plug, includes weather stripping for drip protection, type BEK / FVK, suitable for use with OEM General Electric Flex-A-Plug Series industrial busway systems, accepts Class H, R and J fuse types, direct substitute, fit and function for GE OEM type FVK **Bus Plugs** 

\* NOTE: BRAH Electric aftermarket direct,30amp, 240volt, 3 phase, 3 wire, fusible style bus plug,type BEK / FVK, suitable for use with OEM General Electric Flux-A-Plug series industrial Busway System.