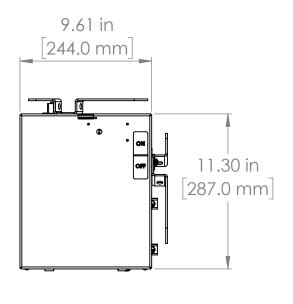

#### UNLESS OTHERWISE NOTED

ALL DIMENSIONS ARE IN INCHES METRIC UNITS ARE DISPLAYED BENEATH IN [ MM. ]

MATERIAL

FINISH

N/A

DO NOT SCALE DRAWING

FUSIBLE BUS BLUGS

A REV.

SIZE DWG. NO. BEK3203W

SCALE:1:10 WEIGHT: SHEET 1 OF 1