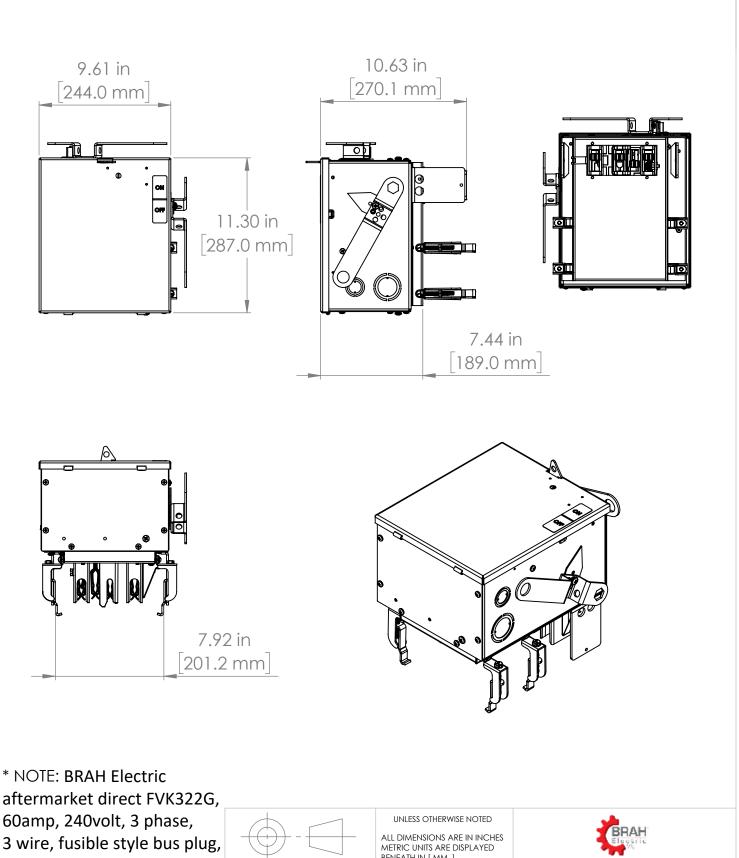

## PART NUMBER – BEK3206G:

BRAH Electric aftermarket FVK322G, 60 amp, 240 volt, 3 phase, 3 wire, with ground, fusible style bus plug, type BEK / FVK, suitable for use with OEM General Electric Flex-A-Plug Series industrial busway systems, accepts Class H, R and J fuse types, direct replacement for OEM FVK322G, FVK322RG, FVK322RGJ

type BEK / FVK, suitable for use with OEM General Electric Flux-A-Plug series industrial Busway System.

|                                                                                                                               | ALL DIMENSIONS ARE IN INCHES<br>METRIC UNITS ARE DISPLAYED<br>BENEATH IN [ MM, ] | BRAH                            |      |
|-------------------------------------------------------------------------------------------------------------------------------|----------------------------------------------------------------------------------|---------------------------------|------|
| THIRD ANGLE PROJECTION                                                                                                        |                                                                                  |                                 |      |
| PROPRIETARY AND CONFIDENTIAL<br>THE INFORMATION CONTAINED IN THIS<br>DRAWING IS THE SOLE PROPERTY OF                          | MATERIAL                                                                         | FUSIBLE BUS BLUGS               |      |
| BRAH ELECTRIC. ANY REPRODUCTION<br>IN PART OR AS A WHOLE WITHOUT THE<br>WRITTEN PERMISSION OF BRAH ELECTRIC<br>IS PROHIBITED. | FINISH N/A                                                                       | SIZE DWG. NO. BEK3206G          | REV. |
|                                                                                                                               | DO NOT SCALE DRAWING                                                             | SCALE:1:10 WEIGHT: SHEET 1 OF 1 | 7.   |
|                                                                                                                               |                                                                                  |                                 |      |