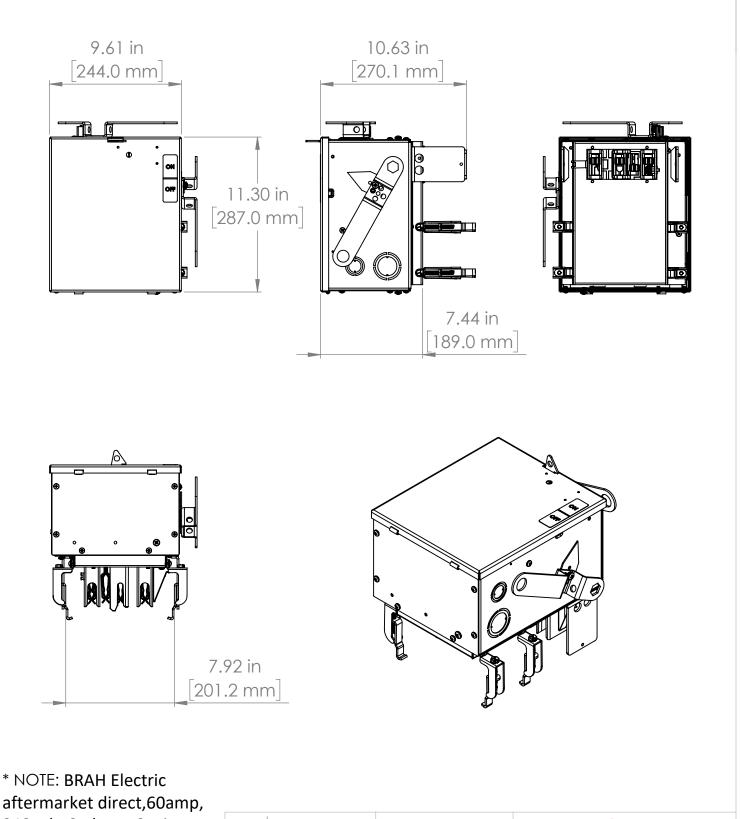

aftermarket direct,60amp, 240volt, 3 phase, 3 wire, fusible style bus plug, type BEK / FVK, suitable for use with OEM General Electric Flux-A-Plug series industrial Busway System.

|                                                                                                                                                                  | UNLESS OTHERWISE NOTED<br>ALL DIMENSIONS ARE IN INCHES<br>METRIC UNITS ARE DISPLAYED<br>BENEATH IN [ MM. ] |  | Elegeric                |         |              |   |  |
|------------------------------------------------------------------------------------------------------------------------------------------------------------------|------------------------------------------------------------------------------------------------------------|--|-------------------------|---------|--------------|---|--|
| THIRD ANGLE PROJECTION                                                                                                                                           |                                                                                                            |  |                         |         |              |   |  |
| PROPRIETARY AND CONFIDENTIAL<br>THE INFORMATION CONTAINED IN THIS                                                                                                | MATERIAL                                                                                                   |  | FUSIBLE BUS BLUGS       |         |              |   |  |
| DRAWING IS THE SOLE PROPERTY OF<br>BRAH ELECTRIC. ANY REPRODUCTION<br>IN PART OR AS A WHOLE WITHOUT THE<br>WRITTEN PERMISSION OF BRAH ELECTRIC<br>IS PROHIBITED. | FINISH                                                                                                     |  |                         |         |              |   |  |
|                                                                                                                                                                  | N/A                                                                                                        |  | SIZE DWG. NO. BEK3206GW |         |              |   |  |
|                                                                                                                                                                  | do not scale drawing                                                                                       |  | E:1:10                  | WEIGHT: | SHEET 1 OF 1 | 1 |  |
|                                                                                                                                                                  |                                                                                                            |  | E.1.10                  | WEIGHT: | SHEELLOFT    |   |  |