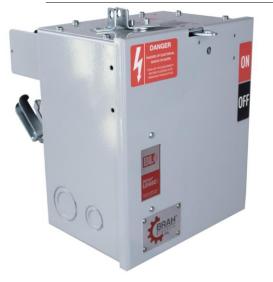

## **PRODUCT DATA SHEET**

Bus Plugs Picture is for reference only, Actual Kit may vary slightly

## PART NUMBER – BEK3206GW:

BRAH Electric aftermarket 60 amp, 240 volt, 3 phase, 3 wire, with ground, fusible style bus plug, includes weather stripping for drip protection, type BEK / FVK, suitable for use with OEM General Electric Flex-A-Plug Series industrial busway systems, accepts Class H, R and J fuse types, direct substitute, fit and function for GE OEM type FVK Bus Plugs