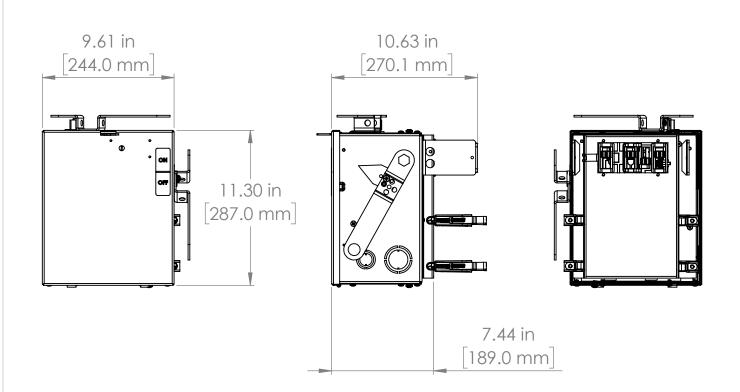

### UNLESS OTHERWISE NOTED

ALL DIMENSIONS ARE IN INCHES METRIC UNITS ARE DISPLAYED BENEATH IN [ MM. ]

MATERIAL

FINISH

N/A

DO NOT SCALE DRAWING

FUSIBLE BUS BLUGS

SCALE:1:10 WEIGHT: SHEE