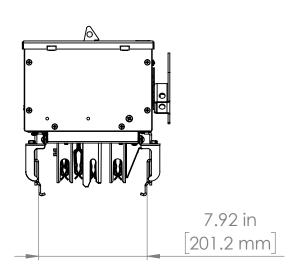

### UNLESS OTHERWISE NOTED

ALL DIMENSIONS ARE IN INCHES METRIC UNITS ARE DISPLAYED BENEATH IN [ MM. ]

MATERIAL

FINISH

N/A

DO NOT SCALE DRAWING

FUSIBLE BUS BLUGS

SCALE:1:10 WEIGHT: SHEE