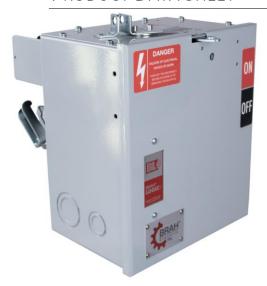

## PRODUCT DATA SHEET

**Bus Plugs** Picture is for reference only, Actual Kit may vary slightly

## PART NUMBER - BEK3206W:

BRAH Electric aftermarket 60 amp, 240 volt, 3 phase, 3 wire, fusible style bus plug, includes weather stripping for drip protection, type BEK / FVK, suitable for use with OEM General Electric Flex-A-Plug Series industrial busway systems, accepts Class H, R and J fuse types, direct substitute, fit and function for GE OEM type FVK **Bus Plugs** 

\* NOTE: BRAH Electric aftermarket direct,60amp, 240volt, 3 phase, 3 wire, fusible style bus plug, type BEK / FVK, suitable for use with OEM General Electric Flux-A-Plug series industrial Busway System.