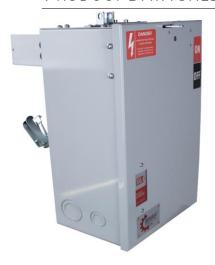

## PRODUCT DATA SHFFT

**Bus Plugs** Picture is for reference only, Actual Kit may vary slightly

## PART NUMBER - BEK3210:

BRAH Electric aftermarket FVK323, 100 amp, 240 volt, 3 phase, 3 wire, fusible style bus plug, type BEK / FVK, suitable for use with OEM General Electric Flex-A-Plug Series industrial busway systems, accepts Class H, R and J fuse types, direct replacement for OEM FVK323, FVK323R, FVK323RJ

\* NOTE: BRAH Electric aftermarketdirect FVK323, 100amp, 240volt, 3 phase, 3 wire, fusible style bus plug, type BEK / FVK, suitable for use with OEM General Electric Flex-A-Plug series industrial Busway System.