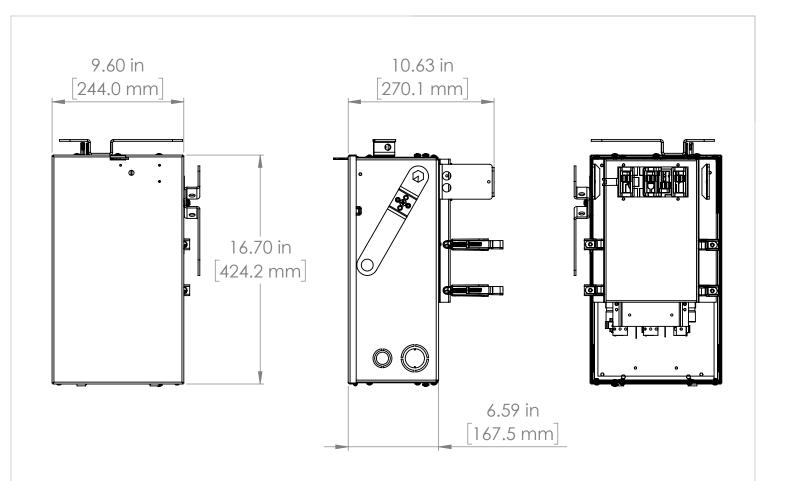

UNLESS OTHERWISE NOTED

ALL DIMENSIONS ARE IN INCHES
METRIC UNITS ARE DISPLAYED
BENEATH IN [ MM. ]

MATERIAL

FINISH

N/A

DO NOT SCALE DRAWING

FUSIBLE BUS BLUGS

SIZE DWG. NO. BEK3210

SCALE:1:10 WEIGHT: SHEET 1 OF 1