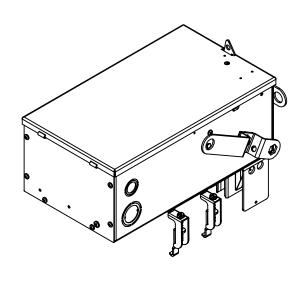

## PRODUCT DATA SHFFT

**Bus Plugs** Picture is for reference only, Actual Kit may vary slightly

## PART NUMBER - BEK3210:

BRAH Electric aftermarket FVK323, 100 amp, 240 volt, 3 phase, 3 wire, fusible style bus plug, type BEK / FVK, suitable for use with OEM General Electric Flex-A-Plug Series industrial busway systems, accepts Class H, R and J fuse types, direct replacement for OEM FVK323, FVK323R, FVK323RJ