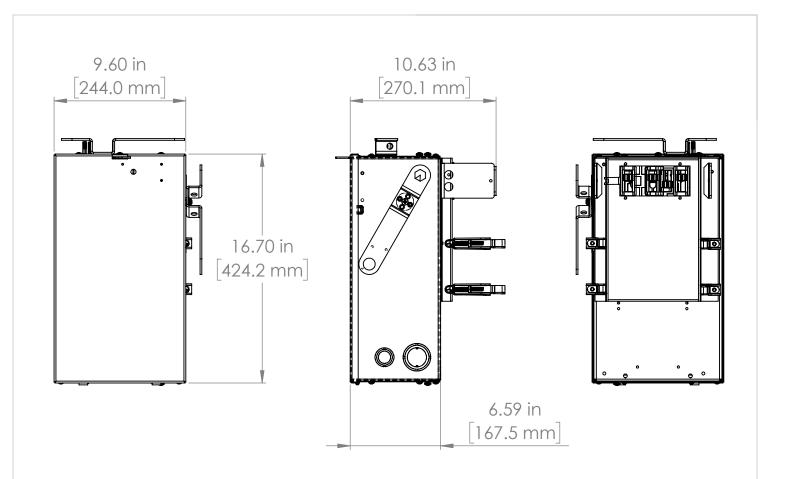

UNLESS OTHERWISE NOTED

ALL DIMENSIONS ARE IN INCHES METRIC UNITS ARE DISPLAYED BENEATH IN [ MM. ]

MATERIAL

FINISH

N/A

DO NOT SCALE DRAWING

FUSIBLE BUS BLUGS

A REV.

SCALE:1:10 WEIGHT: SHEET 1 OF 1