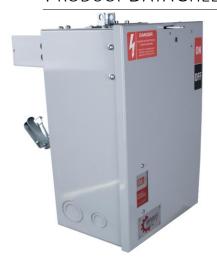

## PRODUCT DATA SHEET

Bus Plugs
Picture is for reference only,
Actual Kit may vary slightly

## PART NUMBER - BEK3210G:

BRAH Electric aftermarket FVK323G, 100 amp, 240 volt, 3 phase, 3 wire, with ground, fusible style bus plug, type BEK / FVK, suitable for use with OEM General Electric Flex-A-Plug Series industrial busway systems, accepts Class H, R and J fuse types, direct replacement for OEM FVK323G, FVK323RG, FVK323RGJ

\* NOTE: BRAH Electric aftermarketdirect FVK323G, 100amp, 240volt, 3 phase, 3 wire, fusible style bus plug, type BEK / FVK, suitable for use with OEM General Electric Flex-A-Plug series industrial Busway System.