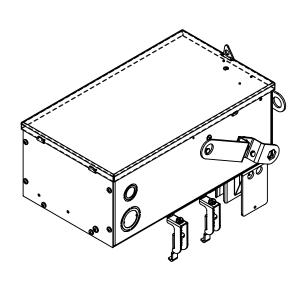

## PRODUCT DATA SHEET

Bus Plugs
Picture is for reference only,
Actual Kit may vary slightly

## PART NUMBER - BEK3210G:

BRAH Electric aftermarket FVK323G, 100 amp, 240 volt, 3 phase, 3 wire, with ground, fusible style bus plug, type BEK / FVK, suitable for use with OEM General Electric Flex-A-Plug Series industrial busway systems, accepts Class H, R and J fuse types, direct replacement for OEM FVK323G, FVK323RG, FVK323RGJ