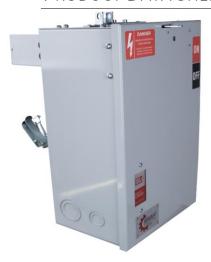

## PRODUCT DATA SHEET

Bus Plugs
Picture is for reference only,
Actual Kit may vary slightly

### PART NUMBER - BEK3210GW:

BRAH Electric aftermarket 100 amp, 240 volt, 3 phase, 3 wire, with ground, fusible style bus plug, includes weather stripping for drip protection, type BEK / FVK, suitable for use with OEM General Electric Flex-A-Plug Series industrial busway systems, accepts Class H, R and J fuse types, direct substitute, fit and function for GE OEM type FVK Bus Plugs

\* NOTE: BRAH Electric aftermarket 100amp, 240volt, 3 phase, 3 wire, fusible style bus plug, type BEK / FVK, suitable for use with OEM General Electric Flex-A-Plug series industrial Busway System.