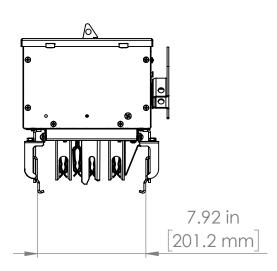

#### UNLESS OTHERWISE NOTED

ALL DIMENSIONS ARE IN INCHES METRIC UNITS ARE DISPLAYED BENEATH IN [ MM. ]

MATERIAL

FINISH

N/A

DO NOT SCALE DRAWING

FUSIBLE BUS BLUGS

A REV.

SCALE:1:10 WEIGHT: SHEET 1 OF 1