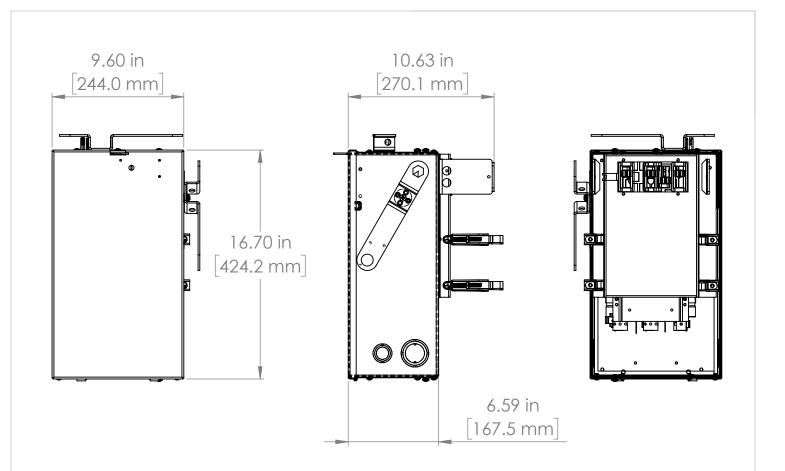

#### UNLESS OTHERWISE NOTED

ALL DIMENSIONS ARE IN INCHES METRIC UNITS ARE DISPLAYED BENEATH IN [ MM. ]

MATERIAL

FINISH

N/A

DO NOT SCALE DRAWING

FUSIBLE BUS BLUGS

A REV.

SCALE:1:10 WEIGHT: SHEET 1 OF 1