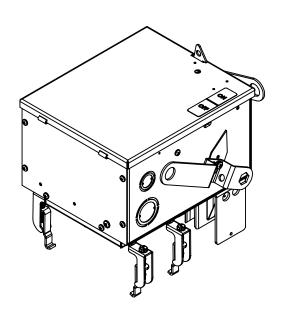

## **PRODUCT DATA SHEET**

Bus Plugs
Picture is for reference only,
Actual Kit may vary slightly

## PART NUMBER - BEK3603GN:

BRAH Electric aftermarket FVK461G, 30 amp, 600 volt, 3 phase, 4 wire, with ground, fusible style bus plug, type BEK / FVK, suitable for use with OEM General Electric Flex-A-Plug Series industrial busway systems, accepts Class H, R and J fuse types, direct replacement for OEM FVK461G, FVK461RG, FVK461RGJ

\* NOTE: BRAH Electric aftermarket direct FVK461G, 30amp, 600volt, 3 phase, 4 wire, fusible style bus plug, type BEK / FVK, suitable for use with OEM General Electric Flux-A-Plug series industrial Busway System.