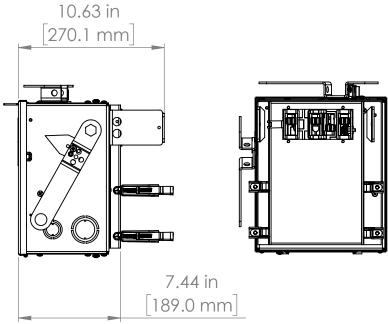

UNLESS OTHERWISE NOTED

ALL DIMENSIONS ARE IN INCHES METRIC UNITS ARE DISPLAYED BENEATH IN [ MM. ]

MATERIAL

FINISH

N/A

DO NOT SCALE DRAWING

FUSIBLE BUS BLUGS

A REV.

SCALE:1:10 WEIGHT: SHEET 1 OF 1