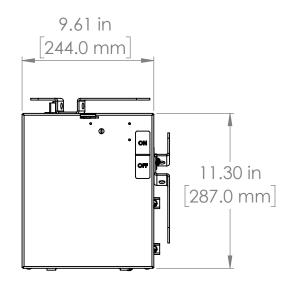

UNLESS OTHERWISE NOTED

ALL DIMENSIONS ARE IN INCHES METRIC UNITS ARE DISPLAYED BENEATH IN [ MM. ]

MATERIAL

FINISH

N/A

DO NOT SCALE DRAWING

FUSIBLE BUS BLUGS

A REV.

SCALE:1:10 WEIGHT: SHEET 1 OF 1