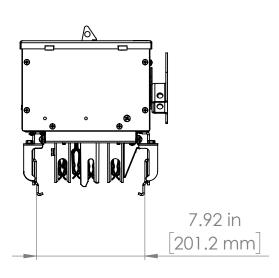

UNLESS OTHERWISE NOTED

ALL DIMENSIONS ARE IN INCHES METRIC UNITS ARE DISPLAYED BENEATH IN [ MM. ]

MATERIAL

FINISH

N/A

DO NOT SCALE DRAWING

FUSIBLE BUS BLUGS

A REV.

SCALE:1:10 WEIGHT: SHEET 1 OF 1