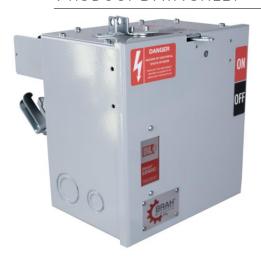

## **PRODUCT DATA SHEET**

Bus Plugs
Picture is for reference only,
Actual Kit may vary slightly

## PART NUMBER - BEK3603GN:

BRAH Electric aftermarket FVK461G, 30 amp, 600 volt, 3 phase, 4 wire, with ground, fusible style bus plug, type BEK / FVK, suitable for use with OEM General Electric Flex-A-Plug Series industrial busway systems, accepts Class H, R and J fuse types, direct replacement for OEM FVK461G, FVK461RG, FVK461RGJ

\* NOTE: BRAH Electric aftermarket direct FVK461G, 30amp, 600volt, 3 phase, 4 wire, fusible style bus plug, type BEK / FVK, suitable for use with OEM General Electric Flux-A-Plug series industrial Busway System.