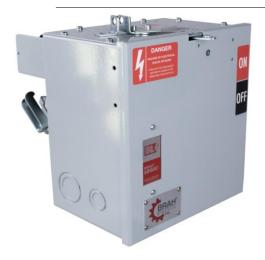

## PRODUCT DATA SHEET

**Bus Plugs** Picture is for reference only, Actual Kit may vary slightly

## PART NUMBER - BEK3603GNW:

BRAH Electric aftermarket 30 amp, 600 volt, 3 phase, 4 wire, with ground, fusible style bus plug, includes weather stripping for drip protection, type BEK / FVK, suitable for use with OEM General Electric Flex-A-Plug Series industrial busway systems, accepts Class H, R and J fuse types, direct substitute, fit and function for GE OEM type FVK **Bus Plugs** 

\* NOTE: BRAH Electric aftermarket direct,30amp, 600volt, 3 phase, 4 wire, fusible style bus plug, type BEK / FVK, suitable for use with OEM General Electric Flux-A-Plug series industrial Busway System.