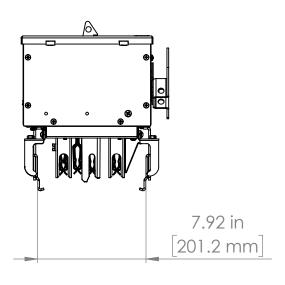

UNLESS OTHERWISE NOTED

ALL DIMENSIONS ARE IN INCHES METRIC UNITS ARE DISPLAYED BENEATH IN [ MM. ]

MATERIAL

FINISH

N/A

DO NOT SCALE DRAWING

FUSIBLE BUS BLUGS

SCALE:1:10 WEIGHT: SHEET 1 OF 1