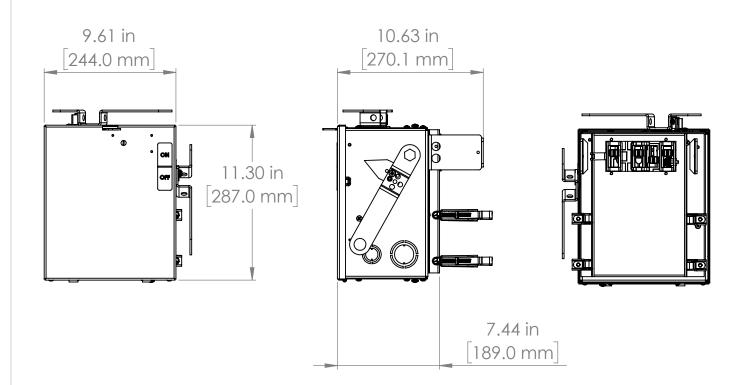

UNLESS OTHERWISE NOTED

ALL DIMENSIONS ARE IN INCHES METRIC UNITS ARE DISPLAYED BENEATH IN [ MM. ]

MATERIAL

FINISH

N/A

DO NOT SCALE DRAWING

FUSIBLE BUS BLUGS

SCALE:1:10 WEIGHT: SHEET 1 OF 1