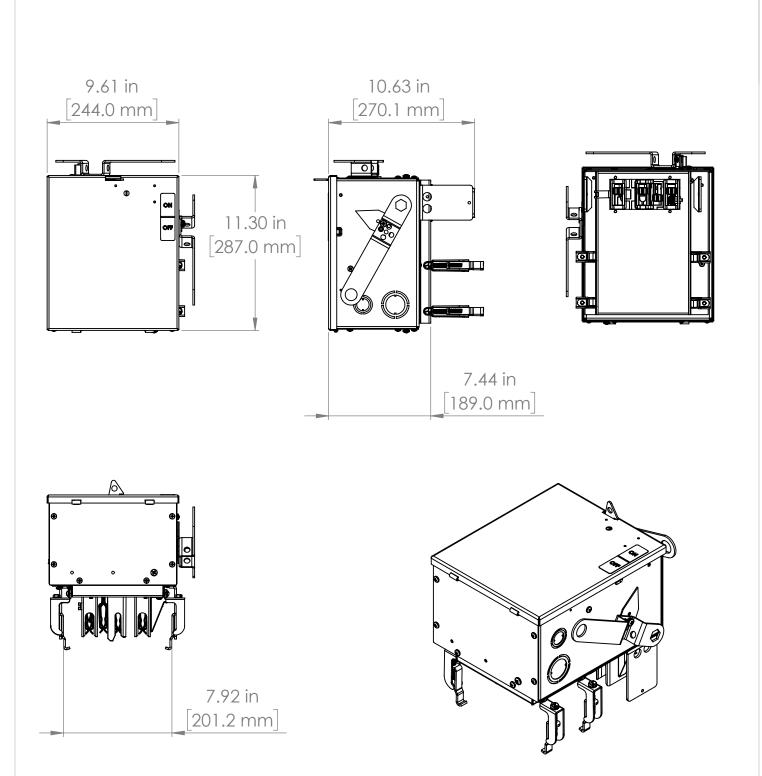

|                                                                                                         | UNLESS OTHERWISE NOTED<br>ALL DIMENSIONS ARE IN INCHES<br>METRIC UNITS ARE DISPLAYED<br>BENEATH IN [ MM. ] | Elegeria                  |
|---------------------------------------------------------------------------------------------------------|------------------------------------------------------------------------------------------------------------|---------------------------|
| THIRD ANGLE PROJECTION                                                                                  |                                                                                                            |                           |
| PROPRIETARY AND CONFIDENTIAL<br>THE INFORMATION CONTAINED IN THIS                                       | MATERIAL                                                                                                   | FUSIBLE BUS BLUGS         |
| DRAWING IS THE SOLE PROPERTY OF<br>BRAH ELECTRIC. ANY REPRODUCTION<br>IN PART OR AS A WHOLE WITHOUT THE | FINISH N/A                                                                                                 | SIZE DWG. NO. BEK3603NW A |
| WRITTEN PERMISSION OF BRAH ELECTRIC<br>IS PROHIBITED.                                                   | DO NOT SCALE DRAWING                                                                                       | A BEK3603NVV A            |
|                                                                                                         | 1                                                                                                          |                           |