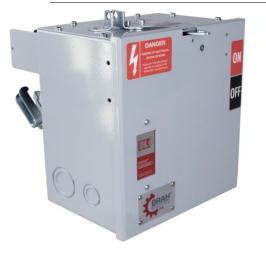

## **PRODUCT DATA SHEET**

Bus Plugs Picture is for reference only, Actual Kit may vary slightly

## PART NUMBER – BEK3603NW:

BRAH Electric aftermarket 30 amp, 600 volt, 3 phase, 4 wire, fusible style bus plug, includes weather stripping for drip protection, type BEK / FVK, suitable for use with OEM General Electric Flex-A-Plug Series industrial busway systems, accepts Class H, R and J fuse types, direct substitute, fit and function for GE OEM type FVK Bus Plugs

\* NOTE: BRAH Electric aftermarket direct,30amp, 600volt, 3 phase, 4 wire, fusible style bus plug, type BEK / FVK, suitable for use with OEM General Electric Flux-A-Plug series industrial Busway System.