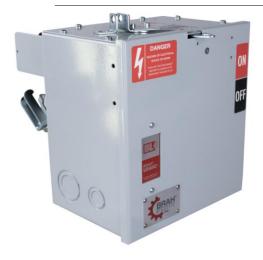

## PRODUCT DATA SHEET

**Bus Plugs** Picture is for reference only, Actual Kit may vary slightly

## PART NUMBER - BEK3603W:

BRAH Electric aftermarket 30 amp, 600 volt, 3 phase, 3 wire, fusible style bus plug, includes weather stripping for drip protection, type BEK / FVK, suitable for use with OEM General Electric Flex-A-Plug Series industrial busway systems, accepts Class H, R and J fuse types, direct substitute, fit and function for GE OEM type FVK **Bus Plugs** 

\* NOTE: BRAH Electric aftermarket direct,30amp, 600volt, 3 phase, 3 wire, fusible style bus plug, type BEK / FVK, suitable for use with OEM General Electric Flux-A-Plug series industrial Busway System.