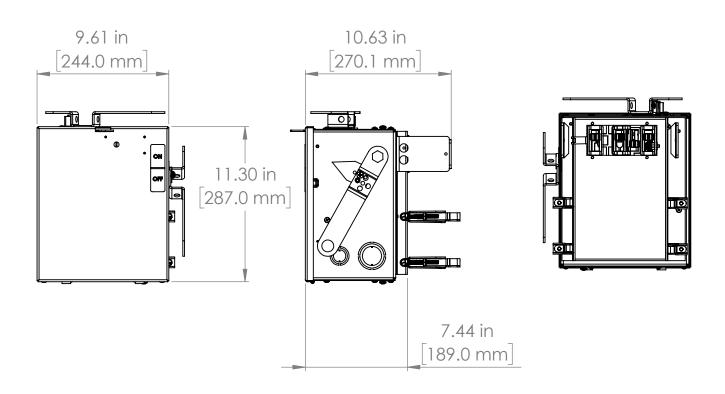

UNLESS OTHERWISE NOTED

ALL DIMENSIONS ARE IN INCHES
METRIC UNITS ARE DISPLAYED
BENEATH IN [ MM. ]

MATERIAL

FINISH

N/A

DO NOT SCALE DRAWING

FUSIBLE BUS BLUGS

SCALE:1:10

BEK3603W

WEIGHT:

SHEET 1 OF 1