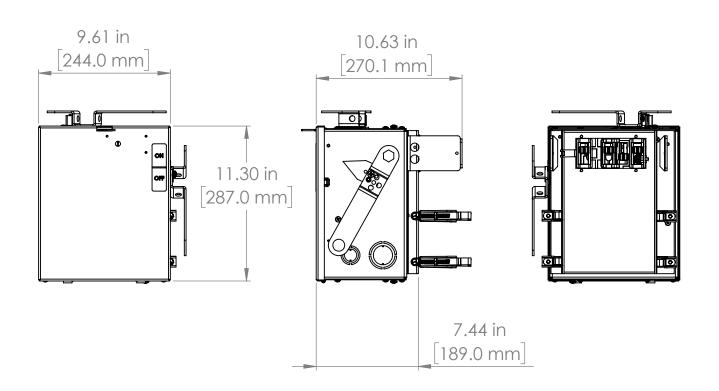

#### UNLESS OTHERWISE NOTED

ALL DIMENSIONS ARE IN INCHES METRIC UNITS ARE DISPLAYED BENEATH IN [ MM. ]

MATERIAL

FINISH

N/A

DO NOT SCALE DRAWING

FUSIBLE BUS BLUGS

SCALE:1:10 WEIGHT: SHEET 1 OF 1