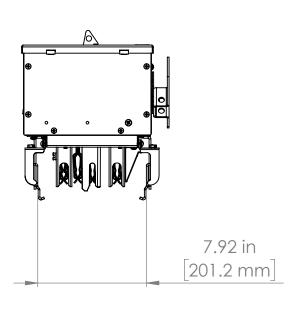

#### UNLESS OTHERWISE NOTED

ALL DIMENSIONS ARE IN INCHES METRIC UNITS ARE DISPLAYED BENEATH IN [ MM. ]

MATERIAL

FINISH

N/A

DO NOT SCALE DRAWING

FUSIBLE BUS BLUGS

SCALE:1:10 WEIGHT: SHEET 1 OF 1