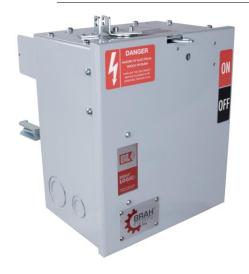

# PRODUCT DATA SHEET

Bus Plugs
Picture is for reference only,
Actual Kit may vary slightly

### PART NUMBER - BEK3606:

BRAH Electric aftermarket FVK362, 60 amp, 600 volt, 3 phase, 3 wire, fusible style bus plug, type BEK / FVK, suitable for use with OEM General Electric Flex-A-Plug Series industrial busway systems, accepts Class H, R and J fuse types, direct replacement for OEM FVK362, FVK362R, FVK362RJ

\* NOTE: BRAH Electric aftermarket direct FVK362, 60amp, 600volt, 3 phase, 3 wire, fusible style bus plug, type BEK / FVK, suitable for use with OEM General Electric Flux-A-Plug series industrial Busway System.