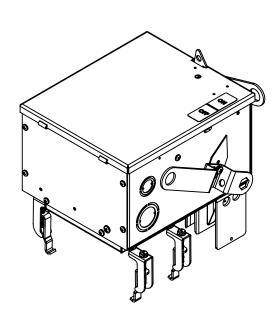

## PRODUCT DATA SHEET

**Bus Plugs** Picture is for reference only, Actual Kit may vary slightly

### PART NUMBER - BEK3606G:

BRAH Electric aftermarket FVK362G, 60 amp, 600 volt, 3 phase, 3 wire, with ground, fusible style bus plug, type BEK / FVK, suitable for use with OEM General Electric Flex-A-Plug Series industrial busway systems, accepts Class H, R and J fuse types, direct replacement for OEM FVK362G, FVK362RG, FVK362RGJ