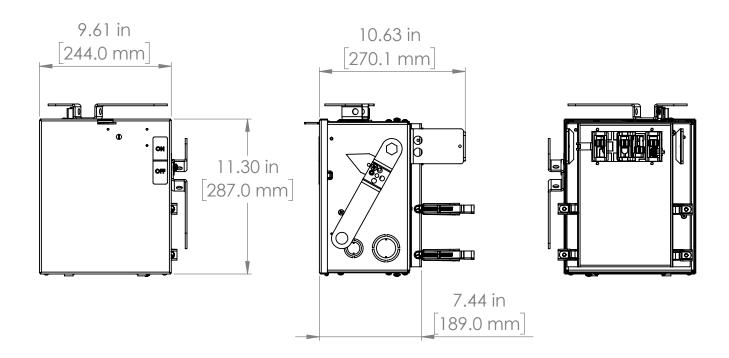

#### UNLESS OTHERWISE NOTED

ALL DIMENSIONS ARE IN INCHES METRIC UNITS ARE DISPLAYED BENEATH IN [ MM. ]

MATERIAL

FINISH

N/A

DO NOT SCALE DRAWING

FUSIBLE BUS BLUGS

BEK3606G

SCALE:1:10

WEIGHT:

SHEET 1 OF 1