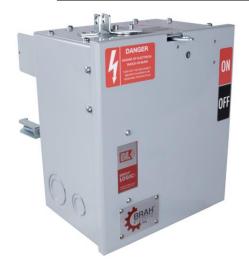

## PRODUCT DATA SHEET

**Bus Plugs** Picture is for reference only, Actual Kit may vary slightly

### PART NUMBER - BEK3606G:

BRAH Electric aftermarket FVK362G, 60 amp, 600 volt, 3 phase, 3 wire, with ground, fusible style bus plug, type BEK / FVK, suitable for use with OEM General Electric Flex-A-Plug Series industrial busway systems, accepts Class H, R and J fuse types, direct replacement for OEM FVK362G, FVK362RG, FVK362RGJ

\* NOTE: BRAH Electric aftermarket direct FVK362G, 60amp, 600volt, 3 phase, 3 wire, fusible style bus plug, type BEK / FVK, suitable for use with OEM General Electric Flux-A-Plug series industrial Busway System.