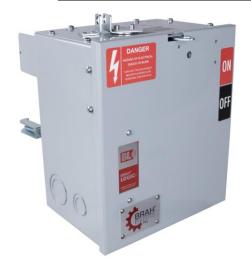

## PRODUCT DATA SHEET

Bus Plugs
Picture is for reference only,
Actual Kit may vary slightly

## PART NUMBER - BEK3606GW:

BRAH Electric aftermarket 60 amp, 600 volt, 3 phase, 3 wire, with ground, fusible style bus plug, includes weather stripping for drip protection, type BEK / FVK, suitable for use with OEM General Electric Flex-A-Plug Series industrial busway systems, accepts Class H, R and J fuse types, direct substitute, fit and function for GE OEM type FVK Bus Plugs

\* NOTE: BRAH Electric aftermarket direct,60amp, 600volt, 3 phase, 3 wire, fusible style bus plug, type BEK / FVK, suitable for use with OEM General Electric Flux-A-Plug series industrial Busway System.