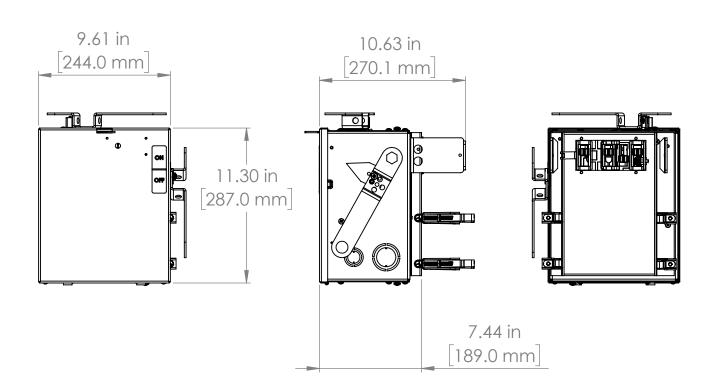

UNLESS OTHERWISE NOTED

ALL DIMENSIONS ARE IN INCHES METRIC UNITS ARE DISPLAYED BENEATH IN [ MM. ]

MATERIAL

FINISH

N/A

DO NOT SCALE DRAWING

FUSIBLE BUS BLUGS

A REV.

SCALE:1:10 WEIGHT: SHEET 1 OF 1