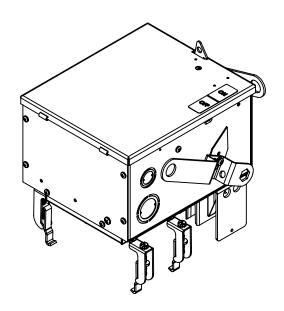

## PRODUCT DATA SHEET

**Bus Plugs** Picture is for reference only, Actual Kit may vary slightly

## PART NUMBER - BEK3606NW:

BRAH Electric aftermarket 60 amp, 600 volt, 3 phase, 4 wire, fusible style bus plug, includes weather stripping for drip protection, type BEK / FVK, suitable for use with OEM General Electric Flex-A-Plug Series industrial busway systems, accepts Class H, R and J fuse types, direct substitute, fit and function for GE OEM type FVK **Bus Plugs** 