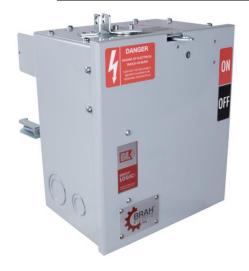

## PRODUCT DATA SHEET

**Bus Plugs** Picture is for reference only, Actual Kit may vary slightly

## PART NUMBER - BEK3606NW:

BRAH Electric aftermarket 60 amp, 600 volt, 3 phase, 4 wire, fusible style bus plug, includes weather stripping for drip protection, type BEK / FVK, suitable for use with OEM General Electric Flex-A-Plug Series industrial busway systems, accepts Class H, R and J fuse types, direct substitute, fit and function for GE OEM type FVK **Bus Plugs** 

\* NOTE: BRAH Electric aftermarket direct,60amp, 600volt, 3 phase, 4 wire, fusible style bus plug, type BEK / FVK, suitable for use with OEM General Electric Flux-A-Plug series industrial Busway System.