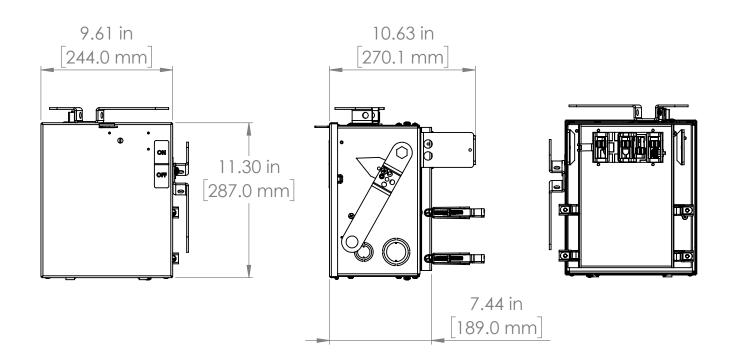

UNLESS OTHERWISE NOTED

ALL DIMENSIONS ARE IN INCHES METRIC UNITS ARE DISPLAYED BENEATH IN [ MM. ]

MATERIAL

FINISH

N/A

DO NOT SCALE DRAWING

FUSIBLE BUS BLUGS

A REV.

SCALE:1:10 WEIGHT: SHEET 1 OF 1