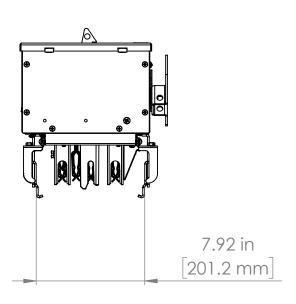

UNLESS OTHERWISE NOTED

ALL DIMENSIONS ARE IN INCHES METRIC UNITS ARE DISPLAYED BENEATH IN [ MM. ]

MATERIAL

FINISH

N/A

DO NOT SCALE DRAWING

FUSIBLE BUS BLUGS

A REV.

SCALE:1:10 WEIGHT: SHEET 1 OF 1