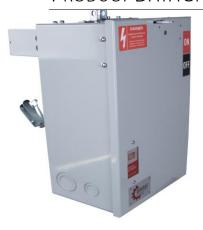

### **PRODUCT DATA SHEET**

**Bus Plugs** Picture is for reference only, Actual Kit may vary slightly

#### PART NUMBER - BEK3610G:

BRAH Electric aftermarket FVK363G, 100 amp, 600 volt, 3 phase, 3 wire, with ground, fusible style bus plug, type BEK / FVK, suitable for use with OEM General Electric Flex-A-Plug Series industrial busway systems, accepts Class H, R and J fuse types, direct replacement for OEM FVK363G, FVK363RG, FVK363RGJ

\* NOTE: BRAH Electric aftermarketdirect FVK363G, 100amp, 600volt, 3 phase, 3 wire, fusible style bus plug, type BEK / FVK, suitable for use with OEM General Electric Flex-A-Plug series industrial Busway System.