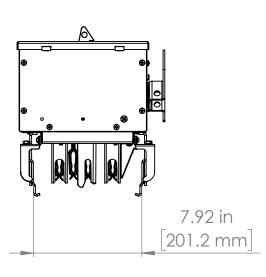

## UNLESS OTHERWISE NOTED

ALL DIMENSIONS ARE IN INCHES METRIC UNITS ARE DISPLAYED BENEATH IN [ MM. ]

MATERIAL

FINISH

N/A

DO NOT SCALE DRAWING

FUSIBLE BUS BLUGS

A REV.

SIZE DWG, NO.

BEK3610G

SCALE:1:10 WEIGHT: SHEET 1 OF 1