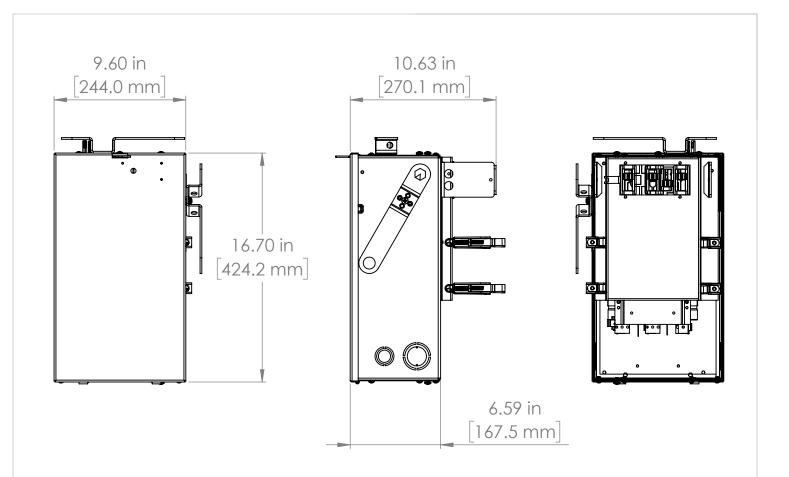

## UNLESS OTHERWISE NOTED

ALL DIMENSIONS ARE IN INCHES METRIC UNITS ARE DISPLAYED BENEATH IN [ MM. ]

MATERIAL

FINISH

N/A

DO NOT SCALE DRAWING

FUSIBLE BUS BLUGS

A REV.

SIZE DWG, NO.

BEK3610G

SCALE:1:10 WEIGHT: SHEET 1 OF 1