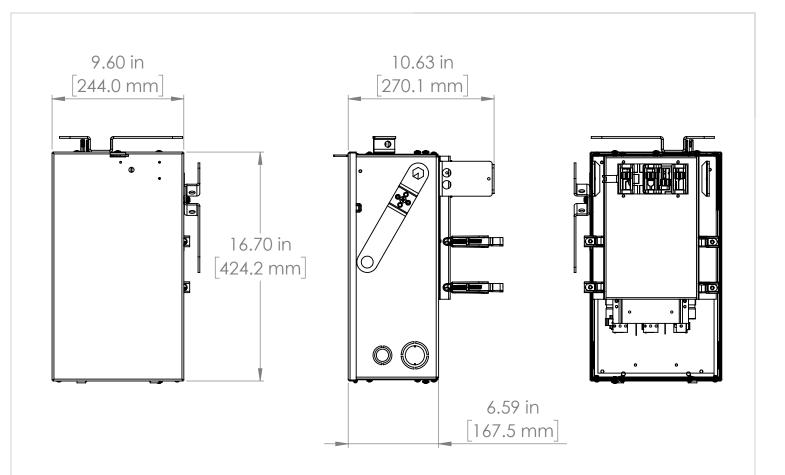

#### UNLESS OTHERWISE NOTED

ALL DIMENSIONS ARE IN INCHES METRIC UNITS ARE DISPLAYED BENEATH IN [ MM. ]

MATERIAL

FINISH

N/A

DO NOT SCALE DRAWING

FUSIBLE BUS BLUGS

SCALE:1:10 WEIGHT: SHEET 1 OF 1