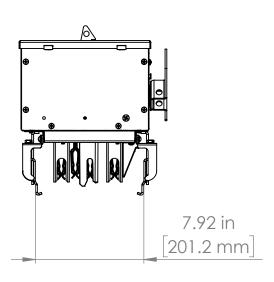

#### UNLESS OTHERWISE NOTED

ALL DIMENSIONS ARE IN INCHES METRIC UNITS ARE DISPLAYED BENEATH IN [ MM. ]

MATERIAL

FINISH

N/A

DO NOT SCALE DRAWING

FUSIBLE BUS BLUGS

SCALE:1:10 WEIGHT: SHEET 1 OF 1