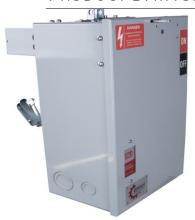

## PRODUCT DATA SHEET

**Bus Plugs** Picture is for reference only, Actual Kit may vary slightly

## PART NUMBER - BEK3610GW:

BRAH Electric aftermarket 100 amp, 600 volt, 3 phase, 3 wire, with ground, fusible style bus plug, includes weather stripping for drip protection, type BEK / FVK, suitable for use with OEM General Electric Flex-A-Plug Series industrial busway systems, accepts Class H, R and J fuse types, direct substitute, fit and function for GE OEM type FVK **Bus Plugs** 

\* NOTE: BRAH Electric aftermarket100amp, 600volt, 3 phase, 3 wire, fusible style bus plug, type BEK / FVK, suitable for use with OEM General Electric Flex-A-Plug series industrial Busway System.