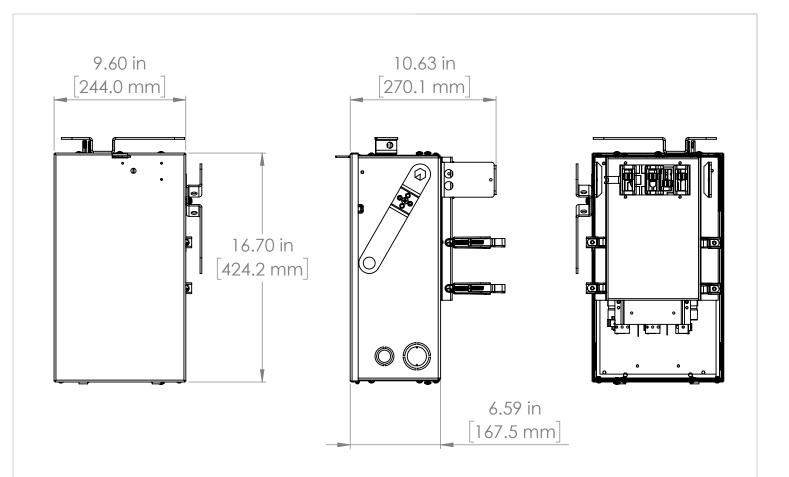

### UNLESS OTHERWISE NOTED

ALL DIMENSIONS ARE IN INCHES METRIC UNITS ARE DISPLAYED BENEATH IN [ MM. ]

MATERIAL

FINISH

N/A

DO NOT SCALE DRAWING

FUSIBLE BUS BLUGS

SCALE:1:10 WEIGHT: SHEET 1 OF 1