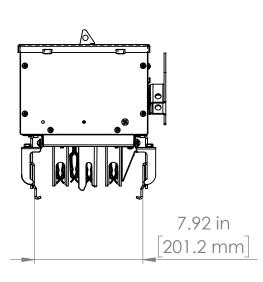

### UNLESS OTHERWISE NOTED

ALL DIMENSIONS ARE IN INCHES METRIC UNITS ARE DISPLAYED BENEATH IN [ MM. ]

MATERIAL

FINISH

N/A

DO NOT SCALE DRAWING

FUSIBLE BUS BLUGS

SCALE:1:10 WEIGHT: SHEET 1 OF 1