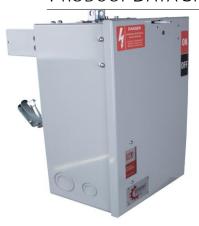

## **PRODUCT DATA SHEET**

Bus Plugs
Picture is for reference only,
Actual Kit may vary slightly

### PART NUMBER - BEK3610N:

BRAH Electric aftermarket FVK463, 100 amp, 600 volt, 3 phase, 4 wire, fusible style bus plug, type BEK / FVK, suitable for use with OEM General Electric Flex-A-Plug Series industrial busway systems, accepts Class H, R and J fuse types, direct replacement for OEM FVK463, FVK463R, FVK463RJ

\* NOTE: BRAH Electric aftermarketdirect FVK463, 100amp, 600volt, 3 phase, 4 wire, fusible style bus plug, type BEK / FVK, suitable for use with OEM General Electric Flex-A-Plug series industrial Busway System.