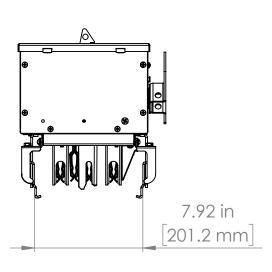

# UNLESS OTHERWISE NOTED

ALL DIMENSIONS ARE IN INCHES METRIC UNITS ARE DISPLAYED BENEATH IN [ MM. ]

MATERIAL

FINISH

N/A

DO NOT SCALE DRAWING

FUSIBLE BUS BLUGS

SCALE:1:10 WEIGHT: SHEET 1 OF 1