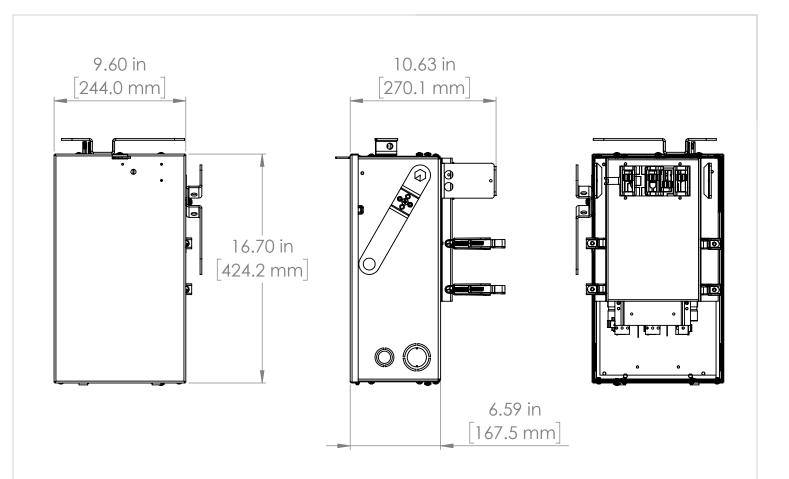

# UNLESS OTHERWISE NOTED

ALL DIMENSIONS ARE IN INCHES METRIC UNITS ARE DISPLAYED BENEATH IN [ MM. ]

MATERIAL

FINISH

N/A

DO NOT SCALE DRAWING

FUSIBLE BUS BLUGS

SCALE:1:10 WEIGHT: SHEET 1 OF 1