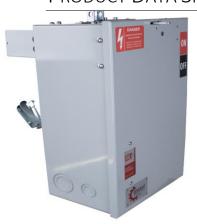

### PRODUCT DATA SHEET

**Bus Plugs** Picture is for reference only, Actual Kit may vary slightly

#### PART NUMBER - BEK3610W:

BRAH Electric aftermarket 100 amp, 600 volt, 3 phase, 3 wire, fusible style bus plug, includes weather stripping for drip protection, type BEK / FVK, suitable for use with OEM General Electric Flex-A-Plug Series industrial busway systems, accepts Class H, R and J fuse types, direct substitute, fit and function for GE OEM type FVK **Bus Plugs** 

\* NOTE: BRAH Electric aftermarket 100 amp600volt, 3 phase, 3 wire, fusible style bus plug, type BEK / FVK, suitable for use with OEM General Electric Flex-A-Plug series industrial Busway System.