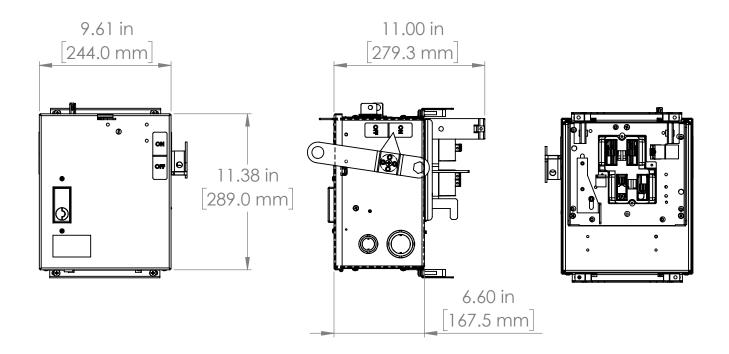

### UNLESS OTHERWISE NOTED

ALL DIMENSIONS ARE IN INCHES METRIC UNITS ARE DISPLAYED BENEATH IN [ MM. ]

MATERIAL

FINISH

N/A

DO NOT SCALE DRAWING

FUSIBLE BUS BLUGS

A REV.

SIZE DWG. NO. BEL3203GN
SCALE:1:10 WEIGHT: SHEET 1 OF 1