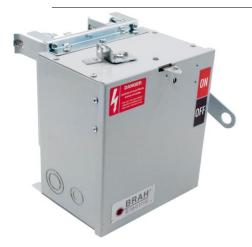

# PRODUCT DATA SHEET

Bus Plugs
Picture is for reference only,
Actual Kit may vary slightly

#### PART NUMBER - BEL3203GN:

BRAH Electric aftermarket SL421RG, 30 amp, 240 volt, 3 phase, 4 wire, with ground, fusible style bus plug, type BEL / SL, UL Listed assembly, complete with UL Recognized internal switch and components, suitable for use with OEM General Electric / ABB Spectra Low-Amp Series industrial busway systems, accepts Class H, R and J fuse types, direct substitute, fit and function for GE OEM SL421RG, SL421RGR, SL421RGJ

\* NOTE: BRAH Electric aftermarketdirect SL421RG, 30amp, 240volt, 3 phase, 4 wire, fusible style bus plug, type BEL / SL, UL Listed assembly,complete with UL Recognized internal switch and components.