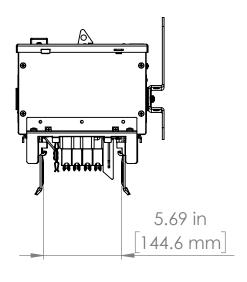

### UNLESS OTHERWISE NOTED

ALL DIMENSIONS ARE IN INCHES METRIC UNITS ARE DISPLAYED BENEATH IN [ MM. ]

MATERIAL

FINISH

N/A

DO NOT SCALE DRAWING

FUSIBLE BUS BLUGS

A REV.

SIZE DWG. NO. BEL3203GN
SCALE:1:10 WEIGHT: SHEET 1 OF 1