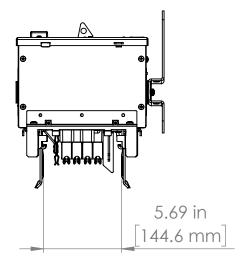

|                                                                                                                                                                                                                                       | UNLESS OTHERWISE NOTED<br>ALL DIMENSIONS ARE IN INCHES<br>METRIC UNITS ARE DISPLAYED<br>BENEATH IN [ MM. ] | <b>BRAH</b><br>Elegginic                        |  |
|---------------------------------------------------------------------------------------------------------------------------------------------------------------------------------------------------------------------------------------|------------------------------------------------------------------------------------------------------------|-------------------------------------------------|--|
| THIRD ANGLE PROJECTION                                                                                                                                                                                                                |                                                                                                            |                                                 |  |
| PROPRIETARY AND CONFIDENTIAL<br>THE INFORMATION CONTAINED IN THIS<br>DRAWING IS THE SOLE PROPERTY OF<br>BRAH ELECTRIC. ANY REPRODUCTION<br>IN PART OR AS A WHOLE WITHOUT THE<br>WRITTEN PERMISSION OF BRAH ELECTRIC<br>IS PROHIBITED. | MATERIAL                                                                                                   | FUSIBLE BUS BLUGS                               |  |
|                                                                                                                                                                                                                                       | FINISH N/A                                                                                                 | SIZE DWG. NO. BEL3203W                          |  |
|                                                                                                                                                                                                                                       | DO NOT SCALE DRAWING                                                                                       | A BEL32U3VV A   SCALE:1:10 WEIGHT: SHEET 1 OF 1 |  |