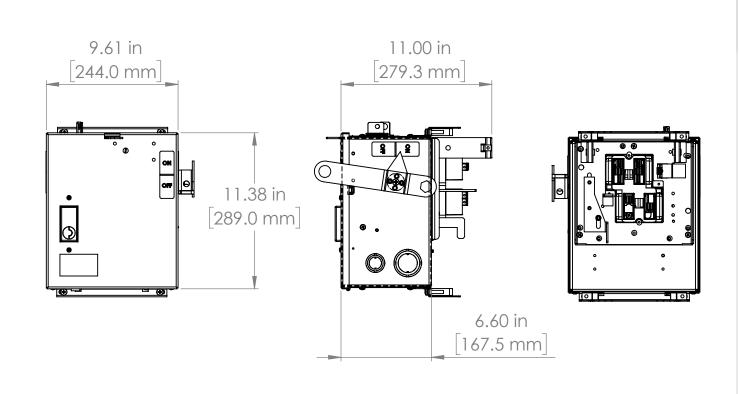

|                                                                                                                                                                                                                                       | UNLESS OTHERWISE NOTED<br>ALL DIMENSIONS ARE IN INCHES<br>METRIC UNITS ARE DISPLAYED<br>BENEATH IN [ MM. ] | <b>BRAH</b><br>Elegginic                        |  |
|---------------------------------------------------------------------------------------------------------------------------------------------------------------------------------------------------------------------------------------|------------------------------------------------------------------------------------------------------------|-------------------------------------------------|--|
| THIRD ANGLE PROJECTION                                                                                                                                                                                                                |                                                                                                            |                                                 |  |
| PROPRIETARY AND CONFIDENTIAL<br>THE INFORMATION CONTAINED IN THIS<br>DRAWING IS THE SOLE PROPERTY OF<br>BRAH ELECTRIC. ANY REPRODUCTION<br>IN PART OR AS A WHOLE WITHOUT THE<br>WRITTEN PERMISSION OF BRAH ELECTRIC<br>IS PROHIBITED. | MATERIAL                                                                                                   | FUSIBLE BUS BLUGS                               |  |
|                                                                                                                                                                                                                                       | FINISH N/A                                                                                                 | SIZE DWG. NO. BEL3203W                          |  |
|                                                                                                                                                                                                                                       | DO NOT SCALE DRAWING                                                                                       | A BEL32U3VV A   SCALE:1:10 WEIGHT: SHEET 1 OF 1 |  |