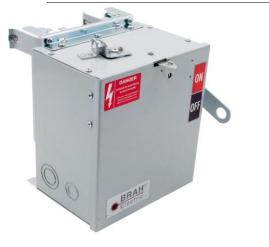

## PRODUCT DATA SHEET

Bus Plugs Picture is for reference only, Actual Kit may vary slightly

## PART NUMBER - BEL3203W:

BRAH Electric aftermarket SL321RI, 30 amp, 240 volt, 3 phase, 3 wire, fusible style bus plug, includes weather stripping for drip protection, type BEL / SL, UL Listed assembly, complete with UL Recognized internal switch and components, suitable for use with OEM General Electric / ABB Spectra Low-Amp Series industrial busway systems, accepts Class H, R and J fuse types, direct substitute, fit and function for GE OEM SL321RI, SL321RJI