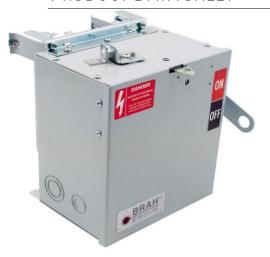

## **PRODUCT DATA SHEET**

**Bus Plugs** Picture is for reference only, Actual Kit may vary slightly

### PART NUMBER - BEL3206GN:

BRAH Electric aftermarket SL422RG, 60 amp, 240 volt, 3 phase, 4 wire, with ground, fusible style bus plug, type BEL / SL, UL Listed assembly, complete with UL Recognized internal switch and components, suitable for use with OEM General Electric / ABB Spectra Low-Amp Series industrial busway systems, accepts Class H, R and J fuse types, direct substitute, fit and function for GE OEM SL422RG, SL422RGR, SL422RGJ

\* NOTE: BRAH Electric aftermarketdirect SL422RG, 60amp, 240volt, 3 phase, 4 wire, fusible style bus plug, type BEL / SL, UL Listed assembly,complete with UL Recognized internal switch and components.