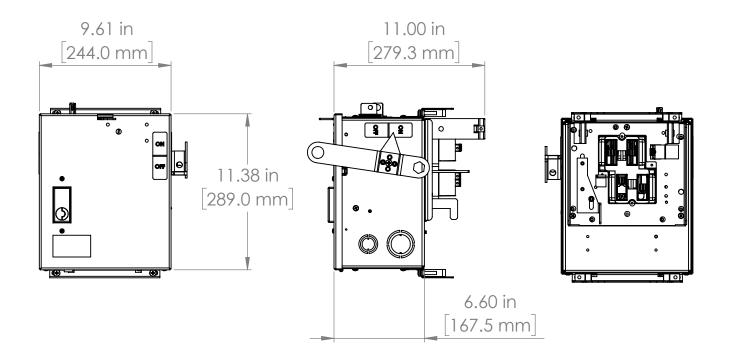

#### UNLESS OTHERWISE NOTED

ALL DIMENSIONS ARE IN INCHES METRIC UNITS ARE DISPLAYED BENEATH IN [ MM. ]

MATERIAL

FINISH

N/A

DO NOT SCALE DRAWING

FUSIBLE BUS BLUGS

SCALE:1:10 WEIGHT: SF