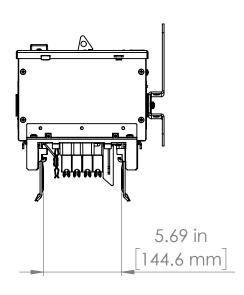

#### UNLESS OTHERWISE NOTED

ALL DIMENSIONS ARE IN INCHES METRIC UNITS ARE DISPLAYED BENEATH IN [ MM. ]

MATERIAL

FINISH

N/A

DO NOT SCALE DRAWING

FUSIBLE BUS BLUGS

SCALE:1:10 WEIGHT: SF