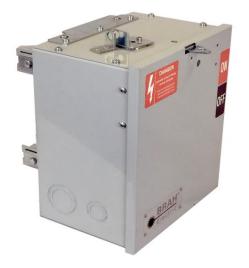

CONTACT US @ 855-355-2724 E-Mail: <u>Sales@brahelectric.com</u> www.Brahelectric.com

Bus Plugs Picture is for reference only, Actual Kit may vary slightly

## PART NUMBER – BIP3203:

BRAH Electric aftermarket ITAP321, 30 amp, 240 volt, 3 phase, 3 wire, fusible style bus plug, type BIP / ITAP, suitable for use with OEM Westinghouse / Cutler Hammer / Eaton POW-R-WAY I & II Series industrial busway systems, accepts Class R fuse types, direct substitute, fit and function for Westinghouse OEM ITAP321, ITAP321R

\* NOTE: BRAH Electric aftermarket direct ITAP321,30amp, 240volt, 3 phase, 3 wire, fusible style bus plug,type BIP/ITAP, suitable for use with OEM Westinghouse /Cutler hammer/Eaton POW-R-WAY I & II Industrial Busway System.