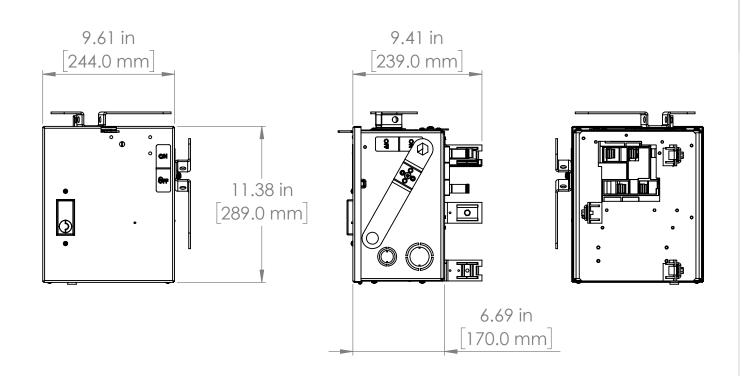

|                                                                                                         | UNLESS OTHERWISE NOTED<br>ALL DIMENSIONS ARE IN INCHES<br>METRIC UNITS ARE DISPLAYED<br>BENEATH IN [ MM. ] | <b>BRAH</b><br>Eleggitte       |
|---------------------------------------------------------------------------------------------------------|------------------------------------------------------------------------------------------------------------|--------------------------------|
| THIRD ANGLE PROJECTION  PROPRIETARY AND CONFIDENTIAL THE INFORMATION CONTAINED IN THIS                  | MATERIAL                                                                                                   | FUSIBLE BUS BLUGS              |
| DRAWING IS THE SOLE PROPERTY OF<br>BRAH ELECTRIC. ANY REPRODUCTION<br>IN PART OR AS A WHOLE WITHOUT THE | FINISH N/A                                                                                                 | SIZE DWG. NO. BIP3203          |
| WRITTEN PERMISSION OF BRAH ELECTRIC<br>IS PROHIBITED.                                                   | DO NOT SCALE DRAWING                                                                                       | SCALE:1:5 WEIGHT: SHEET 1 OF 1 |