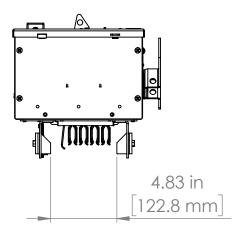

|                                                                                                         | UNLESS OTHERWISE NOTED<br>ALL DIMENSIONS ARE IN INCHES<br>METRIC UNITS ARE DISPLAYED<br>BENEATH IN [ MM. ] | <b>BRAH</b><br>Eleggitte       |
|---------------------------------------------------------------------------------------------------------|------------------------------------------------------------------------------------------------------------|--------------------------------|
| THIRD ANGLE PROJECTION  PROPRIETARY AND CONFIDENTIAL THE INFORMATION CONTAINED IN THIS                  | MATERIAL                                                                                                   | FUSIBLE BUS BLUGS              |
| DRAWING IS THE SOLE PROPERTY OF<br>BRAH ELECTRIC. ANY REPRODUCTION<br>IN PART OR AS A WHOLE WITHOUT THE | FINISH N/A                                                                                                 | SIZE DWG. NO. BIP3203          |
| WRITTEN PERMISSION OF BRAH ELECTRIC<br>IS PROHIBITED.                                                   | DO NOT SCALE DRAWING                                                                                       | SCALE:1:5 WEIGHT: SHEET 1 OF 1 |