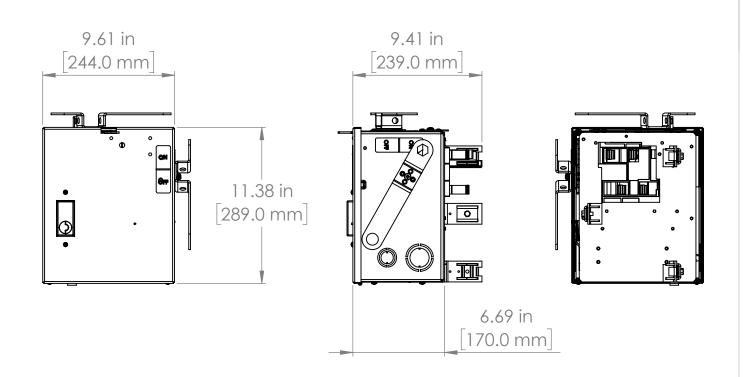

|                                                                                                         | UNLESS OTHERWISE NOTED<br>ALL DIMENSIONS ARE IN INCHES<br>METRIC UNITS ARE DISPLAYED<br>BENEATH IN [ MM. ] | Elegeric                                     |
|---------------------------------------------------------------------------------------------------------|------------------------------------------------------------------------------------------------------------|----------------------------------------------|
| THIRD ANGLE PROJECTION                                                                                  |                                                                                                            |                                              |
| PROPRIETARY AND CONFIDENTIAL<br>THE INFORMATION CONTAINED IN THIS                                       | MATERIAL                                                                                                   | FUSIBLE BUS BLUGS                            |
| DRAWING IS THE SOLE PROPERTY OF<br>BRAH ELECTRIC. ANY REPRODUCTION<br>IN PART OR AS A WHOLE WITHOUT THE | FINISH N/A                                                                                                 | size dwg. no. BIP3206                        |
| WRITTEN PERMISSION OF BRAH ELECTRIC IS PROHIBITED.                                                      | DO NOT SCALE DRAWING                                                                                       | A BIP3206 A   SCALE:1:5 WEIGHT: SHEET 1 OF 1 |