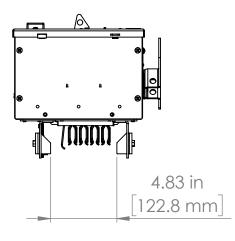

|                                                                                                         | UNLESS OTHERWISE NOTED<br>ALL DIMENSIONS ARE IN INCHES<br>METRIC UNITS ARE DISPLAYED<br>BENEATH IN [ MM. ] | Elegeric                                     |
|---------------------------------------------------------------------------------------------------------|------------------------------------------------------------------------------------------------------------|----------------------------------------------|
| THIRD ANGLE PROJECTION                                                                                  |                                                                                                            |                                              |
| PROPRIETARY AND CONFIDENTIAL<br>THE INFORMATION CONTAINED IN THIS                                       | MATERIAL                                                                                                   | FUSIBLE BUS BLUGS                            |
| DRAWING IS THE SOLE PROPERTY OF<br>BRAH ELECTRIC. ANY REPRODUCTION<br>IN PART OR AS A WHOLE WITHOUT THE | FINISH N/A                                                                                                 | size dwg. no. BIP3206                        |
| WRITTEN PERMISSION OF BRAH ELECTRIC IS PROHIBITED.                                                      | DO NOT SCALE DRAWING                                                                                       | A BIP3206 A   SCALE:1:5 WEIGHT: SHEET 1 OF 1 |