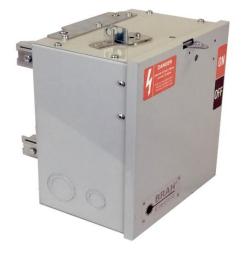

## CONTACT US @ 855-355-2724 E-Mail: <u>Sales@brahelectric.com</u> www.Brahelectric.com

Bus Plugs Picture is for reference only, Actual Kit may vary slightly

### PART NUMBER – BIP3206:

BRAH Electric aftermarket ITAP322, 60 amp, 240 volt, 3 phase, 3 wire, fusible style bus plug, type BIP / ITAP, suitable for use with OEM Westinghouse / Cutler Hammer / Eaton POW-R-WAY I & II Series industrial busway systems, accepts Class R fuse types, direct substitute, fit and function for Westinghouse OEM ITAP322, ITAP322R

\* NOTE: BRAH Electric aftermarket direct ITAP322,60amp, 240volt, 3 phase, 3 wire, fusible style bus plug,type BIP/ITAP, suitable for use with OEM Westinghouse /Cutler hammer/Eaton POW-R-WAY I & II Industrial Busway System.