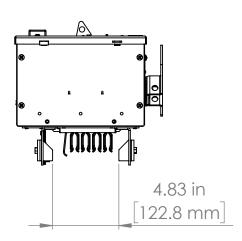

#### UNLESS OTHERWISE NOTED

ALL DIMENSIONS ARE IN INCHES METRIC UNITS ARE DISPLAYED BENEATH IN [ MM. ]

MATERIAL

FINISH

N/A

DO NOT SCALE DRAWING

FUSIBLE BUS BLUGS

SCALE:1:5 BIP3206GN