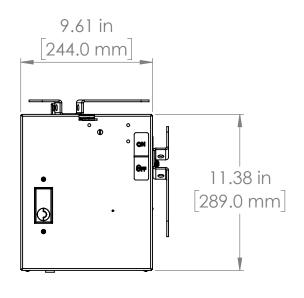

#### UNLESS OTHERWISE NOTED

ALL DIMENSIONS ARE IN INCHES METRIC UNITS ARE DISPLAYED BENEATH IN [ MM. ]

MATERIAL

FINISH

N/A

DO NOT SCALE DRAWING

FUSIBLE BUS BLUGS

SCALE:1:5 BIP3206GN