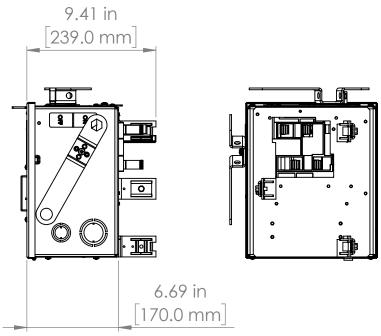

#### UNLESS OTHERWISE NOTED

ALL DIMENSIONS ARE IN INCHES METRIC UNITS ARE DISPLAYED BENEATH IN [ MM. ]

MATERIAL

FINISH

N/A

DO NOT SCALE DRAWING

FUSIBLE BUS BLUGS

SCALE:1:5 BIP3206GN