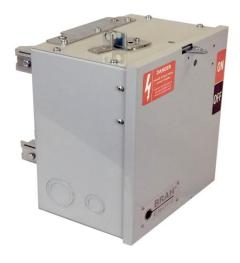

# PRODUCT DATA SHEET

Bus Plugs
Picture is for reference only,
Actual Kit may vary slightly

### PART NUMBER – BIP3206GN:

BRAH Electric aftermarket ITAP322GN, 60 amp, 240 volt, 3 phase, 4 wire, with ground, fusible style bus plug, type BIP / ITAP, suitable for use with OEM Westinghouse / Cutler Hammer / Eaton POW-R-WAY I & II Series industrial busway systems, accepts Class R fuse types, direct substitute, fit and function for Westinghouse OEM ITAP322GN, ITAP322RGN

\* NOTE: BRAH Electric aftermarket direct ITAP322GN,60amp, 240volt, 3 phase, 4 wire, fusible style bus plug,type BIP/ITAP, suitable for use with OEM Westinghouse /Cutler hammer/Eaton POW-R-WAY I & II Industrial Busway System.