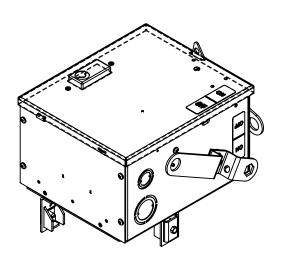

# PRODUCT DATA SHEET

Bus Plugs
Picture is for reference only,
Actual Kit may vary slightly

### PART NUMBER – BIP3206GN:

BRAH Electric aftermarket ITAP322GN, 60 amp, 240 volt, 3 phase, 4 wire, with ground, fusible style bus plug, type BIP / ITAP, suitable for use with OEM Westinghouse / Cutler Hammer / Eaton POW-R-WAY I & II Series industrial busway systems, accepts Class R fuse types, direct substitute, fit and function for Westinghouse OEM ITAP322GN, ITAP322RGN

\* NOTE: BRAH Electric aftermarket direct ITAP322GN,60amp, 240volt, 3 phase, 4 wire, fusible style bus plug,type BIP/ITAP, suitable for use with OEM Westinghouse /Cutler hammer/Eaton POW-R-WAY I & II Industrial Busway System.