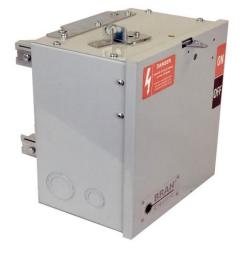

## PRODUCT DATA SHEET

Bus Plugs Picture is for reference only, Actual Kit may vary slightly

## PART NUMBER – BIP3206NW:

BRAH Electric aftermarket 60 amp, 240 volt, 3 phase, 4 wire, fusible style bus plug, includes weather stripping for drip protection, type BIP / ITAP, suitable for use with OEM Westinghouse / Cutler Hammer / Eaton POW-R-WAY I and II industrial busway systems, accepts Class R fuse types, direct substitute, fit and function for Westinghouse OEM ITAP Bus Plugs

## Manufacturer **BRAH Electric** Fusible Sub-Category POW-R-WAY I AND 11 Family Type ITAP, BIP Wire 4 240 Voltage 60 Amperage Suit Fuse R A/C Rating 200ka@240V Phase 3