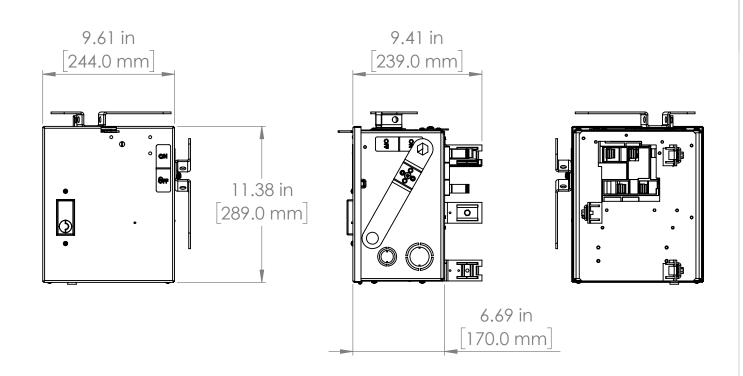

| * NOTE: BRAH Electric<br>aftermarket direct                                                                         |                                                                                                                                                                                               |
|---------------------------------------------------------------------------------------------------------------------|-----------------------------------------------------------------------------------------------------------------------------------------------------------------------------------------------|
| 60amp, 240volt, 3 phase,<br>4 wire, fusible style bus<br>plug,type BIP/ITAP,<br>suitable for use with OEM           |                                                                                                                                                                                               |
| suitable for use with OEM<br>Westinghouse /Cutler<br>hammer/Eaton POW-R-<br>WAY I & II Industrial<br>Busway System. | THIRD ANGLE PROJ<br>PROPRIETARY AND CON<br>THE INFORMATION CONT/<br>DRAWING IS THE SOLE PRO<br>BRAH ELECTRIC. ANY REP<br>IN PART OR AS A WHOLE N<br>WRITTEN PERMISSION OF B<br>IS PROHIBITED. |

|                                                                                                                                   | UNLESS OTHERWISE NOTED<br>ALL DIMENSIONS ARE IN INCHES<br>METRIC UNITS ARE DISPLAYED<br>BENEATH IN [ MM. ] | BRAH<br>Elegenic  |         |              |
|-----------------------------------------------------------------------------------------------------------------------------------|------------------------------------------------------------------------------------------------------------|-------------------|---------|--------------|
| HIRD ANGLE PROJECTION                                                                                                             |                                                                                                            |                   |         |              |
| PRIETARY AND CONFIDENTIAL<br>ORMATION CONTAINED IN THIS<br>NG IS THE SOLE PROPERTY OF                                             | MATERIAL                                                                                                   | FUSIBLE BUS BLUGS |         |              |
| ING IS THE SOLE PROPERTY OF<br>LECTRIC. ANY REPRODUCTION<br>OR AS A WHOLE WITHOUT THE<br>N PERMISSION OF BRAH ELECTRIC<br>IBITED. | FINISH N/A                                                                                                 |                   |         |              |
|                                                                                                                                   | DO NOT SCALE DRAWING                                                                                       | A<br>SCALE:1:5    | WEIGHT: | SHEET 1 OF 1 |