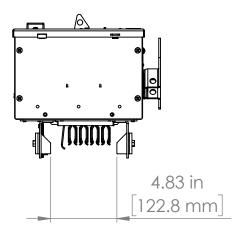

| * NOTE: BRAH Electric<br>aftermarket direct                                                                         |                                                                                                                                                                                               |
|---------------------------------------------------------------------------------------------------------------------|-----------------------------------------------------------------------------------------------------------------------------------------------------------------------------------------------|
| 60amp, 240volt, 3 phase,<br>4 wire, fusible style bus<br>plug,type BIP/ITAP,<br>suitable for use with OEM           |                                                                                                                                                                                               |
| suitable for use with OEM<br>Westinghouse /Cutler<br>hammer/Eaton POW-R-<br>WAY I & II Industrial<br>Busway System. | THIRD ANGLE PROJ<br>PROPRIETARY AND CON<br>THE INFORMATION CONT/<br>DRAWING IS THE SOLE PRO<br>BRAH ELECTRIC. ANY REP<br>IN PART OR AS A WHOLE N<br>WRITTEN PERMISSION OF B<br>IS PROHIBITED. |

|                                                                                                                                   | UNLESS OTHERWISE NOTED<br>ALL DIMENSIONS ARE IN INCHES<br>METRIC UNITS ARE DISPLAYED<br>BENEATH IN [ MM. ] | BRAH<br>Elegenic  |         |              |
|-----------------------------------------------------------------------------------------------------------------------------------|------------------------------------------------------------------------------------------------------------|-------------------|---------|--------------|
| HIRD ANGLE PROJECTION                                                                                                             |                                                                                                            |                   |         |              |
| PRIETARY AND CONFIDENTIAL<br>ORMATION CONTAINED IN THIS<br>NG IS THE SOLE PROPERTY OF                                             | MATERIAL                                                                                                   | FUSIBLE BUS BLUGS |         |              |
| ING IS THE SOLE PROPERTY OF<br>LECTRIC. ANY REPRODUCTION<br>OR AS A WHOLE WITHOUT THE<br>N PERMISSION OF BRAH ELECTRIC<br>IBITED. | FINISH N/A                                                                                                 |                   |         |              |
|                                                                                                                                   | DO NOT SCALE DRAWING                                                                                       | A<br>SCALE:1:5    | WEIGHT: | SHEET 1 OF 1 |