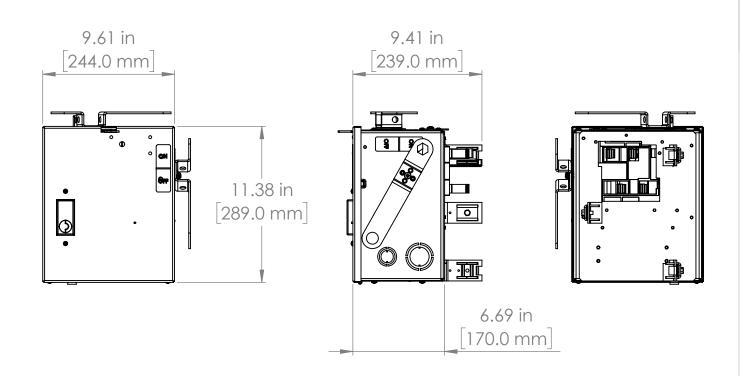

| * NOTE: BRAH Electric<br>aftermarket direct                                            |                                                                                                                                                   |
|----------------------------------------------------------------------------------------|---------------------------------------------------------------------------------------------------------------------------------------------------|
| 60amp, 240volt, 3 phase,<br>3 wire, fusible style bus                                  |                                                                                                                                                   |
| plug,type BIP/ITÁP,<br>suitable for use with OEM                                       | THIRD ANGLE F                                                                                                                                     |
| Westinghouse /Cutler<br>hammer/Eaton POW-R-<br>WAY I & II Industrial<br>Busway System. | PROPRIETARY AND<br>THE INFORMATION CC<br>DRAWING IS THE SOLI<br>BRAH ELECTRIC. ANY<br>IN PART OR AS A WHY<br>WRITTEN PERMISSION<br>IS PROHIBITED. |

|                                                                                                                                                               | UNLESS OTHERWISE NOTED<br>ALL DIMENSIONS ARE IN INCHES<br>METRIC UNITS ARE DISPLAYED<br>BENEATH IN [ MM. ] |                   | BRAH<br>Elegeric |              |    |
|---------------------------------------------------------------------------------------------------------------------------------------------------------------|------------------------------------------------------------------------------------------------------------|-------------------|------------------|--------------|----|
| ANGLE PROJECTION                                                                                                                                              |                                                                                                            |                   |                  |              |    |
| ARY AND CONFIDENTIAL<br>ATION CONTAINED IN THIS<br>THE SOLE PROPERTY OF<br>RIC., ANY REPRODUCTION<br>AS A WHOLE WITHOUT THE<br>MISSION OF BRAH ELECTRIC<br>D. | MATERIAL                                                                                                   | FUSIBLE BUS BLUGS |                  |              |    |
|                                                                                                                                                               | FINISH N/A                                                                                                 |                   |                  | RI           | ΕV |
|                                                                                                                                                               | DO NOT SCALE DRAWING                                                                                       | A                 | BIP3206W         | /            | 4  |
|                                                                                                                                                               |                                                                                                            | SCALE:1:5         | WEIGHT:          | SHEET 1 OF 1 |    |