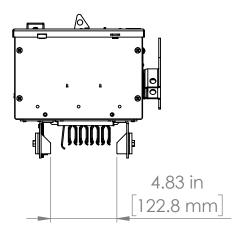

| * NOTE: BRAH Electric<br>aftermarket direct                                            |                                                                                                                                                   |
|----------------------------------------------------------------------------------------|---------------------------------------------------------------------------------------------------------------------------------------------------|
| 60amp, 240volt, 3 phase,<br>3 wire, fusible style bus                                  |                                                                                                                                                   |
| plug,type BIP/ITÁP,<br>suitable for use with OEM                                       | THIRD ANGLE F                                                                                                                                     |
| Westinghouse /Cutler<br>hammer/Eaton POW-R-<br>WAY I & II Industrial<br>Busway System. | PROPRIETARY AND<br>THE INFORMATION CC<br>DRAWING IS THE SOLI<br>BRAH ELECTRIC. ANY<br>IN PART OR AS A WHY<br>WRITTEN PERMISSION<br>IS PROHIBITED. |

|                                                                                                                                                               | UNLESS OTHERWISE NOTED<br>ALL DIMENSIONS ARE IN INCHES<br>METRIC UNITS ARE DISPLAYED<br>BENEATH IN [ MM. ] |                   | BRAH<br>Elegeric |              |    |
|---------------------------------------------------------------------------------------------------------------------------------------------------------------|------------------------------------------------------------------------------------------------------------|-------------------|------------------|--------------|----|
| ANGLE PROJECTION                                                                                                                                              |                                                                                                            |                   |                  |              |    |
| ARY AND CONFIDENTIAL<br>ATION CONTAINED IN THIS<br>THE SOLE PROPERTY OF<br>RIC., ANY REPRODUCTION<br>AS A WHOLE WITHOUT THE<br>MISSION OF BRAH ELECTRIC<br>D. | MATERIAL                                                                                                   | FUSIBLE BUS BLUGS |                  |              |    |
|                                                                                                                                                               | FINISH N/A                                                                                                 |                   |                  | RI           | ΕV |
|                                                                                                                                                               | DO NOT SCALE DRAWING                                                                                       | A                 | BIP3206W         | /            | 4  |
|                                                                                                                                                               |                                                                                                            | SCALE:1:5         | WEIGHT:          | SHEET 1 OF 1 |    |