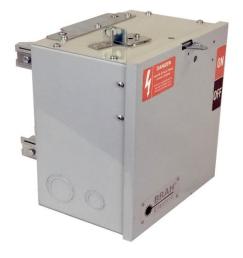

## PRODUCT DATA SHEET

Bus Plugs Picture is for reference only, Actual Kit may vary slightly

## PART NUMBER – BIP3206W:

BRAH Electric aftermarket 60 amp, 240 volt, 3 phase, 3 wire, fusible style bus plug, includes weather stripping for drip protection, type BIP / ITAP, suitable for use with OEM Westinghouse / Cutler Hammer / Eaton POW-R-WAY I and II industrial busway systems, accepts Class R fuse types, direct substitute, fit and function for Westinghouse OEM ITAP Bus Plugs