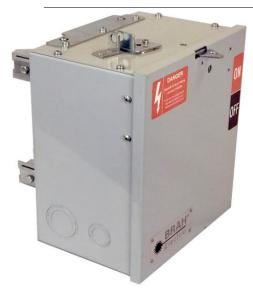

## **PRODUCT DATA SHEET**

Bus Plugs
Picture is for reference only,
Actual Kit may vary slightly

### PART NUMBER – BIP3603:

BRAH Electric aftermarket ITAP361, 30 amp, 600 volt, 3 phase, 3 wire, fusible style bus plug, type BIP / ITAP, suitable for use with OEM Westinghouse / Cutler Hammer / Eaton POW-R-WAY I & II Series industrial busway systems, accepts Class R fuse types, direct substitute, fit and function for Westinghouse OEM ITAP361, ITAP361R

\* NOTE: BRAH Electric aftermarket direct ITAP361,30amp, 600volt, 3 phase, 3 wire, fusible style bus plug,type BIP/ITAP, suitable for use with OEM Westinghouse /Cutler hammer/Eaton POW-R-WAY I & II Industrial Busway System.