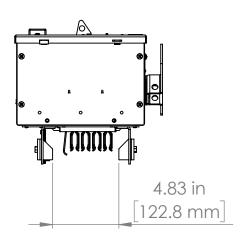

### UNLESS OTHERWISE NOTED

ALL DIMENSIONS ARE IN INCHES METRIC UNITS ARE DISPLAYED BENEATH IN [ MM. ]

MATERIAL

FINISH

N/A

DO NOT SCALE DRAWING

**FUSIBLE BUS BLUGS** 

SCALE:1:5 WEIGHT: SHEET 1 OF 1