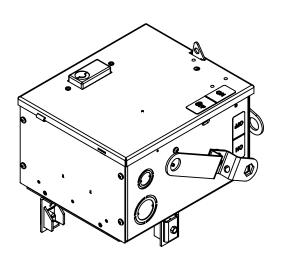

## **PRODUCT DATA SHEET**

Bus Plugs
Picture is for reference only,
Actual Kit may vary slightly

### PART NUMBER – BIP3603:

BRAH Electric aftermarket ITAP361, 30 amp, 600 volt, 3 phase, 3 wire, fusible style bus plug, type BIP / ITAP, suitable for use with OEM Westinghouse / Cutler Hammer / Eaton POW-R-WAY I & II Series industrial busway systems, accepts Class R fuse types, direct substitute, fit and function for Westinghouse OEM ITAP361, ITAP361R

\* NOTE: BRAH Electric aftermarket direct ITAP361,30amp, 600volt, 3 phase, 3 wire, fusible style bus plug,type BIP/ITAP, suitable for use with OEM Westinghouse /Cutler hammer/Eaton POW-R-WAY I & II Industrial Busway System.