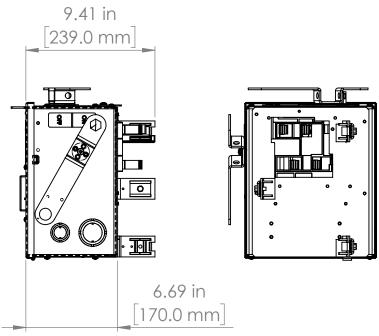

### UNLESS OTHERWISE NOTED

ALL DIMENSIONS ARE IN INCHES METRIC UNITS ARE DISPLAYED BENEATH IN [ MM. ]

MATERIAL

FINISH

N/A

DO NOT SCALE DRAWING

**FUSIBLE BUS BLUGS** 

SCALE:1:5 WEIGHT: SHEET 1 OF 1