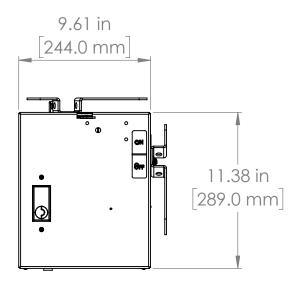

### UNLESS OTHERWISE NOTED

ALL DIMENSIONS ARE IN INCHES METRIC UNITS ARE DISPLAYED BENEATH IN [ MM. ]

MATERIAL

FINISH

N/A

DO NOT SCALE DRAWING

**FUSIBLE BUS BLUGS** 

SCALE:1:5 WEIGHT: SHEET 1 OF 1