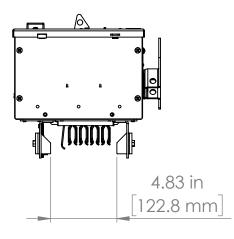

| * NOTE: BRAH Electric<br>aftermarket direct   |                                                                    |                                                                                  |           |                          |              |
|-----------------------------------------------|--------------------------------------------------------------------|----------------------------------------------------------------------------------|-----------|--------------------------|--------------|
| ITAP361GN,30amp,<br>600volt, 3 phase, 4 wire, | $\Rightarrow \square$                                              | UNLESS OTHERWISE NOTED                                                           |           | BRAH                     |              |
| fusible style bus plug, type                  |                                                                    | ALL DIMENSIONS ARE IN INCHES<br>METRIC UNITS ARE DISPLAYED<br>BENEATH IN [ MM. ] | Elegaria  |                          |              |
| BIP/ITAP, suitable for use                    | THIRD ANGLE PROJECTION                                             | DEINEATH IN [ WIW. ]                                                             |           |                          |              |
| with OEM Westinghouse                         | PROPRIETARY AND CONFIDENTIAL                                       | MATERIAL                                                                         | -         | FUSIBLE BUS BLUC         | 25           |
| /Cutler hammer/Ĕaton                          | THE INFORMATION CONTAINED IN THIS                                  |                                                                                  |           |                          | 50           |
| POW-R-WAY   & II                              | DRAWING IS THE SOLE PROPERTY OF<br>BRAH ELECTRIC. ANY REPRODUCTION | FINISH N/A                                                                       | 0175 0000 |                          | 0.514        |
| Industrial Busway System.                     | IN PART OR AS A WHOLE WITHOUT THE                                  | ,                                                                                | SIZE DWG. | <sup>NO.</sup> BIP3603GN | A REV.       |
|                                               | WRITTEN PERMISSION OF BRAH ELECTRIC<br>IS PROHIBITED.              | do not scale drawing                                                             | SCALE:1:5 |                          | SHEET 1 OF 1 |