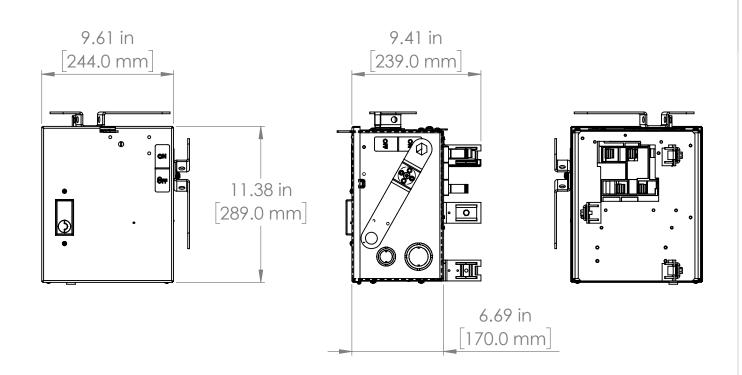

| * NOTE: BRAH Electric<br>aftermarket direct   |                                                                    |                                                                                  |           |                          |              |
|-----------------------------------------------|--------------------------------------------------------------------|----------------------------------------------------------------------------------|-----------|--------------------------|--------------|
| ITAP361GN,30amp,<br>600volt, 3 phase, 4 wire, | $\Rightarrow \square$                                              | UNLESS OTHERWISE NOTED                                                           |           | BRAH                     |              |
| fusible style bus plug, type                  |                                                                    | ALL DIMENSIONS ARE IN INCHES<br>METRIC UNITS ARE DISPLAYED<br>BENEATH IN [ MM. ] | Elegaria  |                          |              |
| BIP/ITAP, suitable for use                    | THIRD ANGLE PROJECTION                                             | DEINEATH IN [ WIW. ]                                                             |           |                          |              |
| with OEM Westinghouse                         | PROPRIETARY AND CONFIDENTIAL                                       | MATERIAL                                                                         | -         | FUSIBLE BUS BLUC         | 25           |
| /Cutler hammer/Ĕaton                          | THE INFORMATION CONTAINED IN THIS                                  |                                                                                  |           |                          | 50           |
| POW-R-WAY   & II                              | DRAWING IS THE SOLE PROPERTY OF<br>BRAH ELECTRIC. ANY REPRODUCTION | FINISH N/A                                                                       | 0175 0000 |                          | 0.514        |
| Industrial Busway System.                     | IN PART OR AS A WHOLE WITHOUT THE                                  | ,                                                                                | SIZE DWG. | <sup>NO.</sup> BIP3603GN | A REV.       |
|                                               | WRITTEN PERMISSION OF BRAH ELECTRIC<br>IS PROHIBITED.              | do not scale drawing                                                             | SCALE:1:5 |                          | SHEET 1 OF 1 |