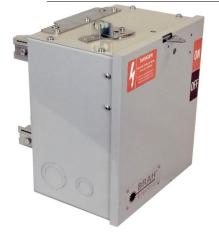

## PRODUCT DATA SHEET

Bus Plugs Picture is for reference only, Actual Kit may vary slightly

## PART NUMBER – BIP3603GNW:

BRAH Electric aftermarket 30 amp, 600 volt, 3 phase, 4 wire, with ground, fusible style bus plug, includes weather stripping for drip protection, type BIP / ITAP, suitable for use with OEM Westinghouse / Cutler Hammer / Eaton POW-R-WAY I and II industrial busway systems, accepts Class R fuse types, direct substitute, fit and function for Westinghouse OEM ITAP bus plugs

| * NOTE: BRAH Electric<br>aftermarket direct |                                       |
|---------------------------------------------|---------------------------------------|
| 30amp, 600volt, 3 phase,                    | $\rightarrow$                         |
| 4 wire, fusible style bus                   |                                       |
| plug,type BIP/ITAP,                         |                                       |
| suitable for use with OEM                   | THIRD ANGL                            |
| Westinghouse /Cutler                        | PROPRIETARY AN                        |
| hammer/Eaton POW-R-                         | THE INFORMATION                       |
| WAY I & II Industrial                       | DRAWING IS THE SC<br>BRAH ELECTRIC. A |
| Busway System.                              | IN PART OR AS A W                     |
| DUSWUY SYSTEIN.                             | WRITTEN PERMISSIC<br>IS PROHIBITED.   |