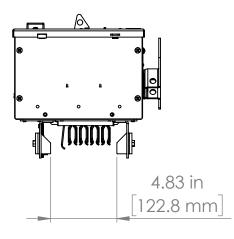

|                                                                                                                                                                                     | UNLESS OTHERWISE NOTED<br>ALL DIMENSIONS ARE IN INCHES<br>METRIC UNITS ARE DISPLAYED<br>BENEATH IN [ MM. ] |                                                        | BRAH<br>Eleggiric |  |      |
|-------------------------------------------------------------------------------------------------------------------------------------------------------------------------------------|------------------------------------------------------------------------------------------------------------|--------------------------------------------------------|-------------------|--|------|
| RD ANGLE PROJECTION                                                                                                                                                                 |                                                                                                            |                                                        |                   |  |      |
| IETARY AND CONFIDENTIAL<br>RMATION CONTAINED IN THIS<br>G IS THE SOLE PROPERTY OF<br>ICTRIC. ANY REPRODUCTION<br>DR AS A WHOLE WITHOUT THE<br>PERMISSION OF BRAH ELECTRIC<br>BITED. | MATERIAL                                                                                                   | FUSIBLE BUS BLUGS                                      |                   |  |      |
|                                                                                                                                                                                     | FINISH N/A                                                                                                 | A BIP3603GNW                                           |                   |  | REV. |
|                                                                                                                                                                                     | DO NOT SCALE DRAWING                                                                                       | A D11 OOOOOO111000 71   SCALE:1:5 WEIGHT: SHEET 1 OF 1 |                   |  |      |
|                                                                                                                                                                                     |                                                                                                            |                                                        | 1                 |  |      |