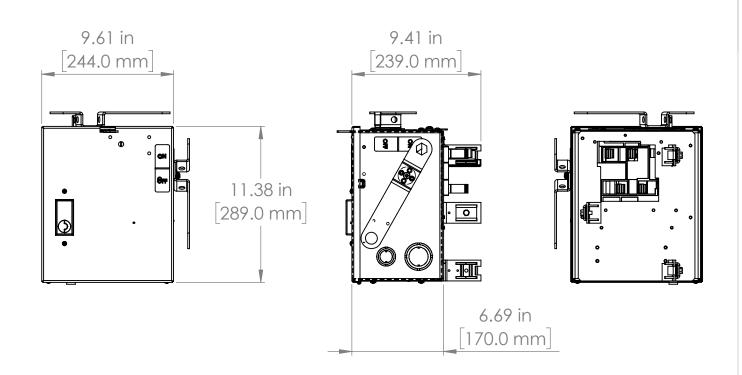

|                                                                                                                                                                                     | UNLESS OTHERWISE NOTED<br>ALL DIMENSIONS ARE IN INCHES<br>METRIC UNITS ARE DISPLAYED<br>BENEATH IN [ MM. ] |                                                        | BRAH<br>Eleggiric |  |      |
|-------------------------------------------------------------------------------------------------------------------------------------------------------------------------------------|------------------------------------------------------------------------------------------------------------|--------------------------------------------------------|-------------------|--|------|
| RD ANGLE PROJECTION                                                                                                                                                                 |                                                                                                            |                                                        |                   |  |      |
| IETARY AND CONFIDENTIAL<br>RMATION CONTAINED IN THIS<br>G IS THE SOLE PROPERTY OF<br>ICTRIC. ANY REPRODUCTION<br>DR AS A WHOLE WITHOUT THE<br>PERMISSION OF BRAH ELECTRIC<br>BITED. | MATERIAL                                                                                                   | FUSIBLE BUS BLUGS                                      |                   |  |      |
|                                                                                                                                                                                     | FINISH N/A                                                                                                 | A BIP3603GNW                                           |                   |  | REV. |
|                                                                                                                                                                                     | DO NOT SCALE DRAWING                                                                                       | A D11 OOOOOO111000 71   SCALE:1:5 WEIGHT: SHEET 1 OF 1 |                   |  |      |
|                                                                                                                                                                                     |                                                                                                            |                                                        | 1                 |  |      |