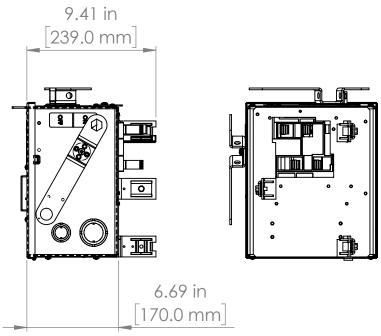

# UNLESS OTHERWISE NOTED

ALL DIMENSIONS ARE IN INCHES METRIC UNITS ARE DISPLAYED BENEATH IN [ MM. ]

MATERIAL

FINISH

N/A

DO NOT SCALE DRAWING

**FUSIBLE BUS BLUGS** 

SCALE:1:5 WEIGHT: