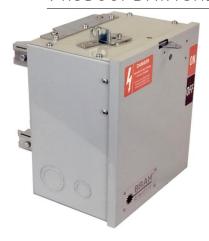

### **PRODUCT DATA SHEET**

Bus Plugs
Picture is for reference only,
Actual Kit may vary slightly

#### PART NUMBER – BIP3603GW:

BRAH Electric aftermarket 30 amp, 600 volt, 3 phase, 3 wire, with ground, fusible style bus plug, includes weather stripping for drip protection, type BIP / ITAP, suitable for use with OEM Westinghouse / Cutler Hammer / Eaton POW-R-WAY I and II industrial busway systems, accepts Class R fuse types, direct substitute, fit and function for Westinghouse OEM ITAP bus plugs

\* NOTE: BRAH Electric aftermarket direct 30amp, 600volt, 3 phase, 3 wire, fusible style bus plug,type BIP/ITAP, suitable for use with OEM Westinghouse /Cutler hammer/Eaton POW-R-WAY I & II Industrial Busway System.