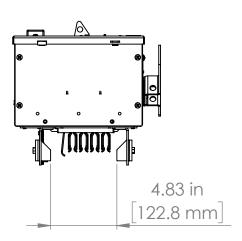

# UNLESS OTHERWISE NOTED

ALL DIMENSIONS ARE IN INCHES METRIC UNITS ARE DISPLAYED BENEATH IN [ MM. ]

MATERIAL

FINISH

N/A

DO NOT SCALE DRAWING

**FUSIBLE BUS BLUGS** 

SCALE:1:5 WEIGHT: