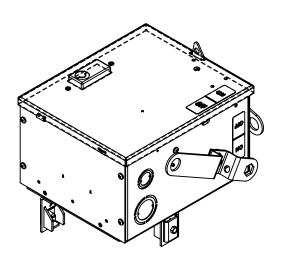

### **PRODUCT DATA SHEET**

Bus Plugs
Picture is for reference only,
Actual Kit may vary slightly

#### PART NUMBER – BIP3603GW:

BRAH Electric aftermarket 30 amp, 600 volt, 3 phase, 3 wire, with ground, fusible style bus plug, includes weather stripping for drip protection, type BIP / ITAP, suitable for use with OEM Westinghouse / Cutler Hammer / Eaton POW-R-WAY I and II industrial busway systems, accepts Class R fuse types, direct substitute, fit and function for Westinghouse OEM ITAP bus plugs

\* NOTE: BRAH Electric aftermarket direct 30amp, 600volt, 3 phase, 3 wire, fusible style bus plug,type BIP/ITAP, suitable for use with OEM Westinghouse /Cutler hammer/Eaton POW-R-WAY I & II Industrial Busway System.