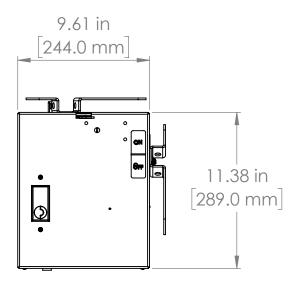

# UNLESS OTHERWISE NOTED

ALL DIMENSIONS ARE IN INCHES METRIC UNITS ARE DISPLAYED BENEATH IN [ MM. ]

MATERIAL

FINISH

N/A

DO NOT SCALE DRAWING

**FUSIBLE BUS BLUGS** 

SCALE:1:5 WEIGHT: