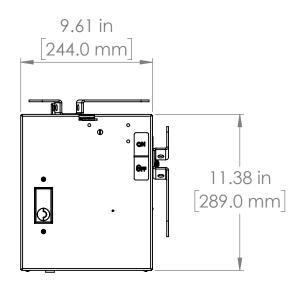

### UNLESS OTHERWISE NOTED

ALL DIMENSIONS ARE IN INCHES METRIC UNITS ARE DISPLAYED BENEATH IN [ MM. ]

MATERIAL

FINISH

N/A

DO NOT SCALE DRAWING

**FUSIBLE BUS BLUGS** 

SIZE DWG. NO. BIP3606