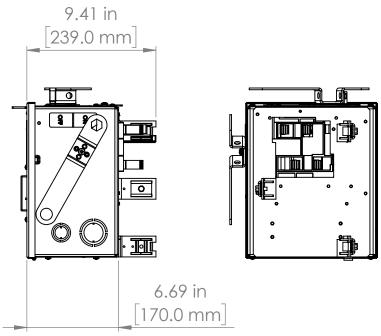

### UNLESS OTHERWISE NOTED

ALL DIMENSIONS ARE IN INCHES METRIC UNITS ARE DISPLAYED BENEATH IN [ MM. ]

MATERIAL

FINISH

N/A

DO NOT SCALE DRAWING

**FUSIBLE BUS BLUGS** 

SIZE DWG. NO. BIP3606