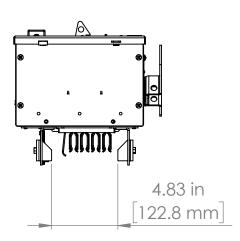

### UNLESS OTHERWISE NOTED

ALL DIMENSIONS ARE IN INCHES METRIC UNITS ARE DISPLAYED BENEATH IN [ MM. ]

MATERIAL

FINISH

N/A

DO NOT SCALE DRAWING

**FUSIBLE BUS BLUGS** 

SIZE DWG. NO. BIP3606