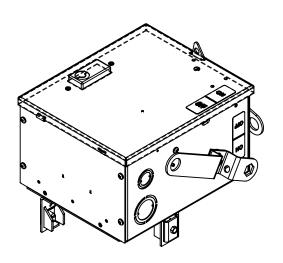

## **PRODUCT DATA SHEET**

Bus Plugs
Picture is for reference only,
Actual Kit may vary slightly

### PART NUMBER – BIP3606:

BRAH Electric aftermarket ITAP362, 60 amp, 600 volt, 3 phase, 3 wire, fusible style bus plug, type BIP / ITAP, suitable for use with OEM Westinghouse / Cutler Hammer / Eaton POW-R-WAY I & II Series industrial busway systems, accepts Class R fuse types, direct substitute, fit and function for Westinghouse OEM ITAP362, ITAP362R

\* NOTE: BRAH Electric aftermarket direct ITAP362,60amp, 600volt, 3 phase, 3 wire, fusible style bus plug,type BIP/ITAP, suitable for use with OEM Westinghouse /Cutler hammer/Eaton POW-R-WAY I & II Industrial Busway System.