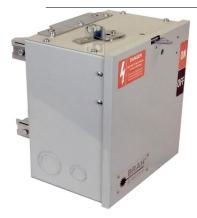

## **PRODUCT DATA SHEET**

Bus Plugs
Picture is for reference only,
Actual Kit may vary slightly

### PART NUMBER – BIP3606:

BRAH Electric aftermarket ITAP362, 60 amp, 600 volt, 3 phase, 3 wire, fusible style bus plug, type BIP / ITAP, suitable for use with OEM Westinghouse / Cutler Hammer / Eaton POW-R-WAY I & II Series industrial busway systems, accepts Class R fuse types, direct substitute, fit and function for Westinghouse OEM ITAP362, ITAP362R

\* NOTE: BRAH Electric aftermarket direct ITAP362,60amp, 600volt, 3 phase, 3 wire, fusible style bus plug,type BIP/ITAP, suitable for use with OEM Westinghouse /Cutler hammer/Eaton POW-R-WAY I & II Industrial Busway System.