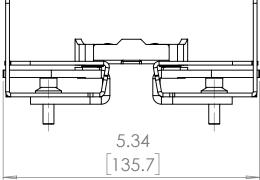

| ITEM<br>NO. | PART NUMBER          | DESCRIPTION       | VENDOR | QTY. |
|-------------|----------------------|-------------------|--------|------|
| 1           | BLA5F400803          | Contact Kit       | BRAH   | 3    |
| 2           | BLA5F400803-01       | Contact Kit       | BRAH   | 6    |
| 3           | BLA5F400803 -02      | Contact Kit       | BRAH   | 6    |
| 4           | BLA5F400803 -03      | Contact Kit       | BRAH   | 3    |
| 5           | BLA5F400803 - Screw  | 1/4-28 UNF X 3/4" | BRAH   | 6    |
| 6           | BLA5F400803 - Washer | Washer            | BRAH   | 6    |