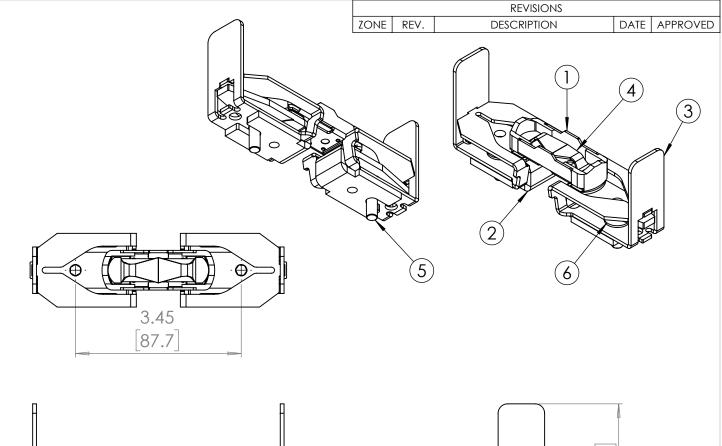

| ITEM<br>NO. | PART NUMBER          | DESCRIPTION       | VENDOR | QTY. |
|-------------|----------------------|-------------------|--------|------|
| 1           | BLA5F400803          | Contact Kit       | BRAH   | 3    |
| 2           | BLA5F400803-01       | Contact Kit       | BRAH   | 6    |
| 3           | BLA5F400803 -02      | Contact Kit       | BRAH   | 6    |
| 4           | BLA5F400803 -03      | Contact Kit       | BRAH   | 3    |
| 5           | BLA5F400803 - Screw  | 1/4-28 UNF X 3/4" | BRAH   | 6    |
| 6           | BLA5F400803 - Washer | Washer            | BRAH   | 6    |