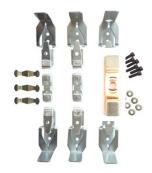

## PART NUMBER- BLA5F400803:

BRAH Electric direct replacement contact kit. 3 Pole, rated for 500Amp, 600 Volt max, suitable for NEMA size 0 motor starters & contactors, suitable with Telemecanique TeSys F model types LC1F330, LC1F400, CR1F400. Complete assembly kit includes all contacts and related mounting screws & hardware. Kit directly replaces Telemecanique OEM LA5F400803

CONTACT KITS Picture is for reference only, Actual Kit may vary slightly

## **PRODUCT SPECIFICATIONS**

| Manufacturer     | BRAH Electric                |  |
|------------------|------------------------------|--|
| Sub-Category     | Contact Kits                 |  |
| Family           | TeSys F                      |  |
| Туре             | LA5F                         |  |
| Type For         | LC1F330, LC1F400