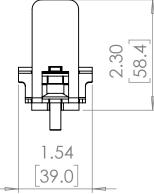

CONTACT KITS Picture is for reference only, Actual Kit may vary slightly

## **PRODUCT SPECIFICATIONS**

| Manufacturer     | BRAH Electric                |  |
|------------------|------------------------------|--|
| Sub-Category     | Contact Kits                 |  |
| Family           | TeSys F                      |  |
| Туре             | LA5F                         |  |
| Type For         | LC1F330, LC1F400,<br>CR1F400 |  |
| OEM Manufacturer | Telemecanique                |  |
| OEM Part Number  | LA5F400803                   |  |
| Poles            | 3                            |  |
| Amperage Max     | 500                          |  |
| Voltage Max      | 600                          |  |
| NEMA size        | 0                            |  |