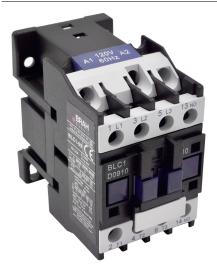

## **PRODUCT DATA SHEET**

**PART NUMBER – BLC1D0910-B7**: BRAH Electric, aftermarket direct replacement contactors for Telemecanique LC1D0910-B7, TeSys D Series, type LC1D, 3P, 3PH, 25A, 600V, complete with 24V AC coil voltage max 5 hp, 1 N/O auxiliary contact, AC magnetic contactor, suitable for use with LC1-D series motor control systems.

## **PRODUCT SPECIFICATIONS**

Manufacturer **BRAH Electric** Sub-Category Contactors Family TeSys D Type BLC1D 3 Phase Poles 3 600 Voltage Amperage 25 **Coil Voltage Max** 5 (HP)

CONTACTORS PART NO. BLC1D0910-B7