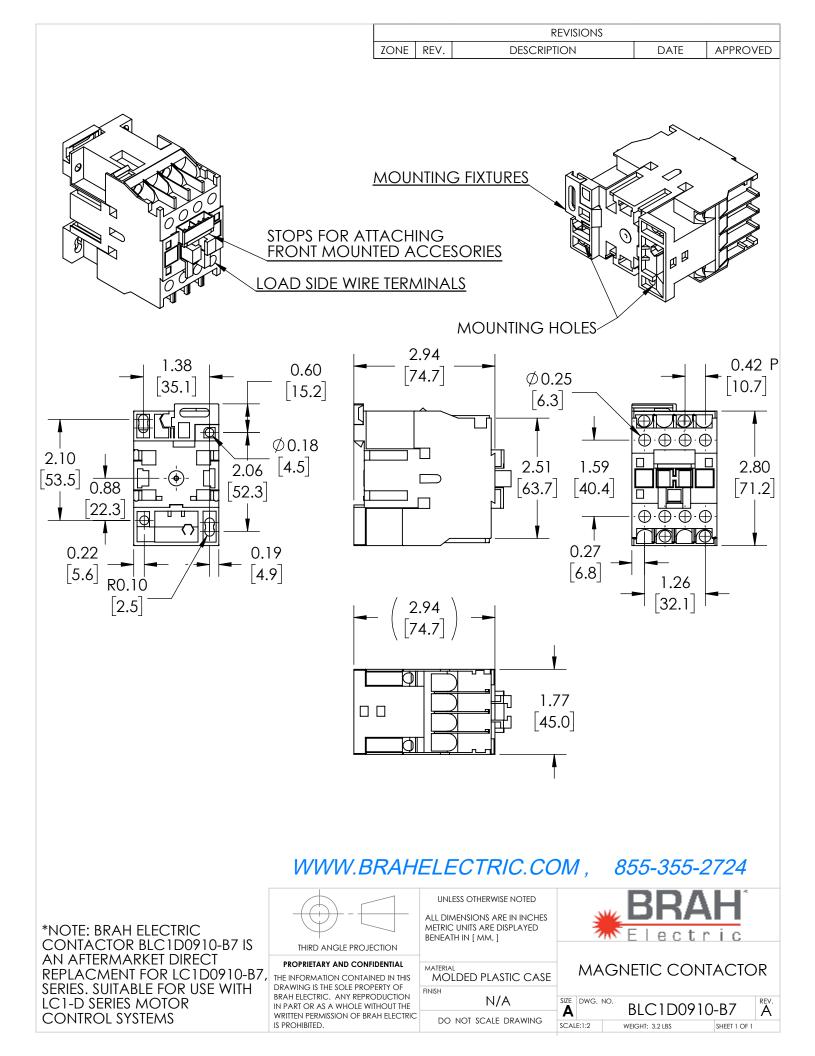

## **PRODUCT DATA SHEET**

**PART NUMBER – BLC1D0910-B7**: BRAH Electric, aftermarket direct replacement contactors for Telemecanique LC1D0910-B7, TeSys D Series, type LC1D, 3P, 3PH, 25A, 600V, complete with 24V AC coil voltage max 5 hp, 1 N/O auxiliary contact, AC magnetic contactor, suitable for use with LC1-D series motor control systems.