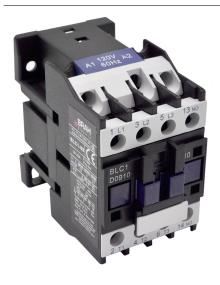

## **PRODUCT DATA SHEET**

CONTACTORS
PART NO. BLC1D0910-E7

<u>PART NUMBER – BLC1D0910-E7</u>: BRAH Electric, aftermarket direct replacement contactors for Telemecanique LC1D0910-E7, TeSys D Series, type LC1D, 3P, 3PH, 25A, 600V, complete with 48V AC coil voltage max 5 hp, 1 N/O auxiliary contact, AC magnetic contactor, suitable for use with LC1-D series motor control systems.

## **PRODUCT SPECIFICATIONS**

| Manufacturer     | BRAH Electric |
|------------------|---------------|
| Sub-Category     | Contactors    |
| Family           | TeSys D       |
| Туре             | BLC1D         |
| Phase            | 3             |
| Poles            | 3             |
| Voltage          | 600           |
| Amperage         | 25            |
| Coil Voltage Max | 5 (HP)        |