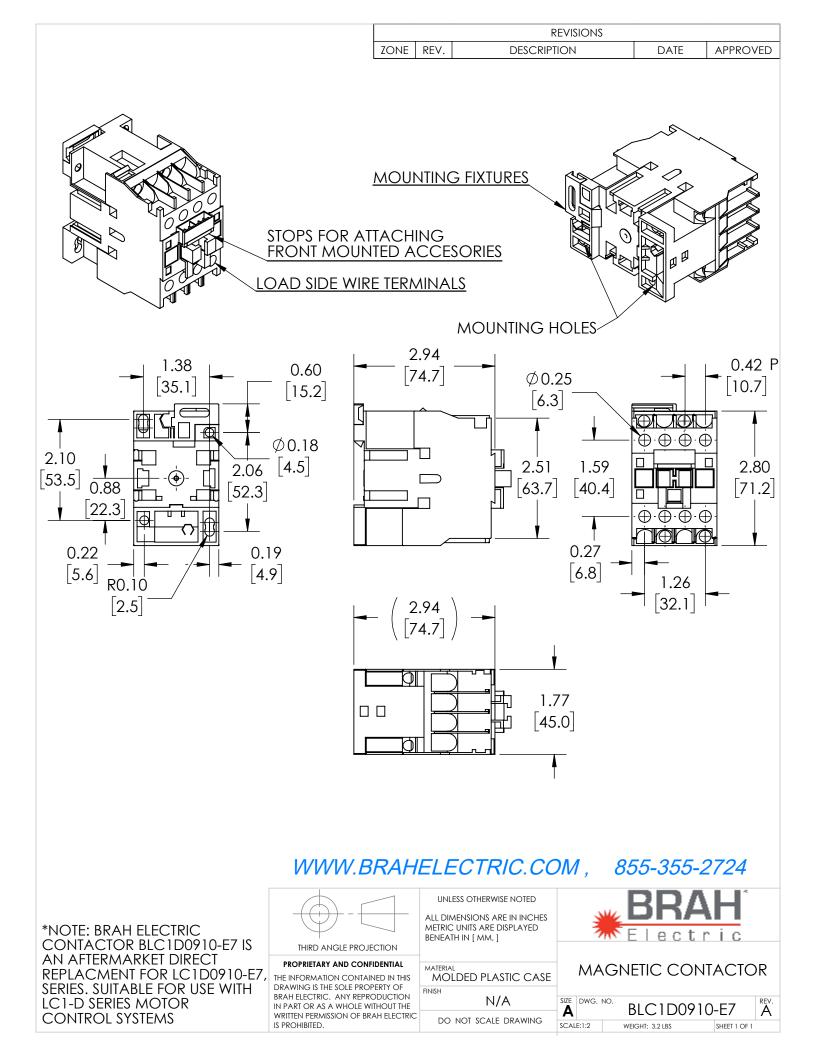

## **PRODUCT DATA SHEET**

CONTACTORS
PART NO. BLC1D0910-E7

<u>PART NUMBER – BLC1D0910-E7</u>: BRAH Electric, aftermarket direct replacement contactors for Telemecanique LC1D0910-E7, TeSys D Series, type LC1D, 3P, 3PH, 25A, 600V, complete with 48V AC coil voltage max 5 hp, 1 N/O auxiliary contact, AC magnetic contactor, suitable for use with LC1-D series motor control systems.

## **PRODUCT SPECIFICATIONS**

| Manufacturer     | BRAH Electric |
|------------------|---------------|
| Sub-Category     | Contactors    |
| Family           | TeSys D       |
| Туре             | BLC1D         |
| Phase            | 3             |
| Poles            | 3             |
| Voltage          | 600           |
| Amperage         | 25            |
| Coil Voltage Max | 5 (HP)        |