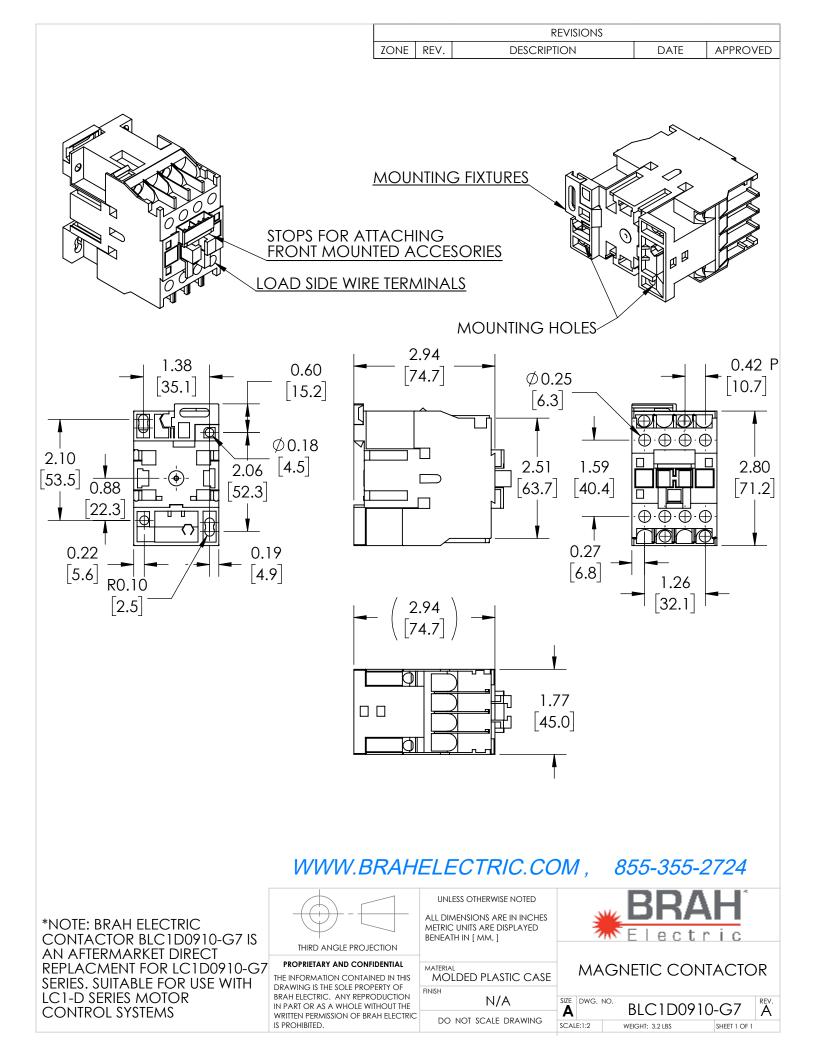

## **PRODUCT DATA SHEET**

PART NUMBER – BLC1D0910-G7: BRAH Electric, aftermarket direct replacement contactors for Telemecanique LC1D0910-G7, TeSys D Series, type LC1D, 3P, 3PH, 25A, 600V, complete with 110/120V AC coil voltage max 5 hp, 1 N/O auxiliary contact, AC magnetic contactor, suitable for use with LC1-D series motor control systems.

## **PRODUCT SPECIFICATIONS**

Manufacturer **BRAH Electric** Sub-Category Contactors Family TeSys D Type BLC1D 3 Phase Poles 3 600 Voltage Amperage 25 **Coil Voltage Max** 5 (HP)

CONTACTORS PART NO. BLC1D0910-G7