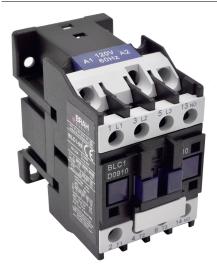

## **PRODUCT DATA SHEET**

PART NUMBER – BLC1D0910-G7: BRAH Electric, aftermarket direct replacement contactors for Telemecanique LC1D0910-G7, TeSys D Series, type LC1D, 3P, 3PH, 25A, 600V, complete with 110/120V AC coil voltage max 5 hp, 1 N/O auxiliary contact, AC magnetic contactor, suitable for use with LC1-D series motor control systems.

## **PRODUCT SPECIFICATIONS**

Manufacturer **BRAH Electric** Sub-Category Contactors Family TeSys D Type BLC1D 3 Phase Poles 3 600 Voltage Amperage 25 **Coil Voltage Max** 5 (HP)

CONTACTORS PART NO. BLC1D0910-G7