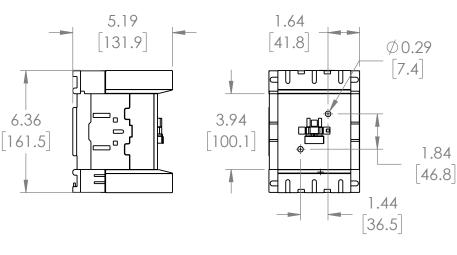

### PROPRIETARY AND CONFIDENTIAL

THE INFORMATION CONTAINED IN THIS DRAWING IS THE SOLE PROPERTY OF BRAH ELECTRIC. ANY REPRODUCTION IN PART OR AS A WHOLE WITHOUT THE WRITTEN PERMISSION OF BRAH ELECTRIC IS PROHIBITED.

#### UNLESS OTHERWISE NOTED

ALL DIMENSIONS ARE IN INCHES METRIC UNITS ARE DISPLAYED BENEATH IN [ MM. ]

MOLDED PLASTIC CASE FINISH

N/A

DO NOT SCALE DRAWING

MAGNETIC CONTACTOR

SIZE DWG. NO. A REV. BLC1D115 A SCALE:1:5 WEIGHT: 3.2 LBS SHEET 1 OF 1