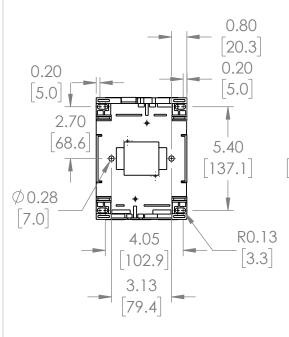

### PROPRIETARY AND CONFIDENTIAL

THE INFORMATION CONTAINED IN THIS DRAWING IS THE SOLE PROPERTY OF BRAH ELECTRIC. ANY REPRODUCTION IN PART OR AS A WHOLE WITHOUT THE WRITTEN PERMISSION OF BRAH ELECTRIC IS PROHIBITED.

#### UNLESS OTHERWISE NOTED

ALL DIMENSIONS ARE IN INCHES METRIC UNITS ARE DISPLAYED BENEATH IN [ MM. ]

MOLDED PLASTIC CASE FINISH

N/A

DO NOT SCALE DRAWING

MAGNETIC CONTACTOR

SIZE DWG. NO. A REV. BLC1D115 A SCALE:1:5 WEIGHT: 3.2 LBS SHEET 1 OF 1