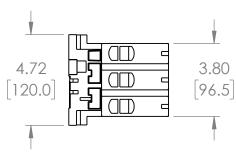

### PROPRIETARY AND CONFIDENTIAL

THE INFORMATION CONTAINED IN THIS DRAWING IS THE SOLE PROPERTY OF BRAH ELECTRIC. ANY REPRODUCTION IN PART OR AS A WHOLE WITHOUT THE WRITTEN PERMISSION OF BRAH ELECTRIC IS PROHIBITED.

#### UNLESS OTHERWISE NOTED

ALL DIMENSIONS ARE IN INCHES METRIC UNITS ARE DISPLAYED BENEATH IN [ MM. ]

MOLDED PLASTIC CASE FINISH

N/A

DO NOT SCALE DRAWING

MAGNETIC CONTACTOR

SIZE DWG. NO. A REV. BLC1D115 A SCALE:1:5 WEIGHT: 3.2 LBS SHEET 1 OF 1