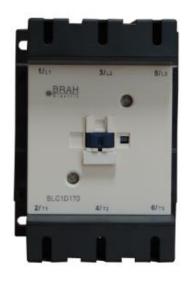

# PRODUCT DATA SHEET

Contactors

Picture is for reference only,

Actual Kit may vary slightly

## **PART NUMBER-BLC1D115:**

BRAH Electric, Direct replacement aftermarket conversion kit for Telemecanique 250amp, 600volt, 3 pole, complete with 110/120VAC control coil, suitable for use with Telemecanique TeSys D type LC1D, direct substitute contactor for Telemecanique OEM LC1D115

# **PRODUCT SPECIFICATIONS**

| Manufacturer     | BRAH Electric |
|------------------|---------------|
| Sub-Category     | Contactor     |
| Family           | TeSys D       |
| Туре             | LC1D, BLC1D   |
| Coil Voltage Min | 110           |
| Coil Voltage Max | 120           |
| Voltage          | 600           |
| Amperage         | 250           |
| Poles            | 3             |
| Phase            | 3             |