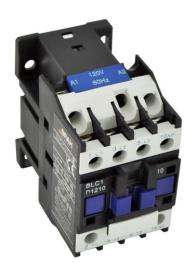

## **PRODUCT DATA SHEET**

CONTACTORS
PART NO. BLC1D1201

PART NUMBER – BLC1D1201: BRAH Electric, aftermarket direct replacement contactors for Telemecanique LC1D1201, TeSys D Series, type LC1D, 3P, 3PH, 12A, 600V, 3HP@240V AC Coil, 7.5 HP@480V, 10HP@600V, Complete with 110/120V AC Coil,1N/C Auxiliary Contact, AC magnetic contactor, suitable for use with LC1-D series motor control systems.

## **PRODUCT SPECIFICATIONS**

| Manufacturer     | BRAH Electric |
|------------------|---------------|
| Sub-Category     | Contactors    |
| Family           | TeSys D       |
| Туре             | BLC1D         |
| Phase            | 3             |
| Poles            | 3             |
| Voltage          | 600           |
| Amperage         | 12            |
| Coil Voltage Max | 120           |