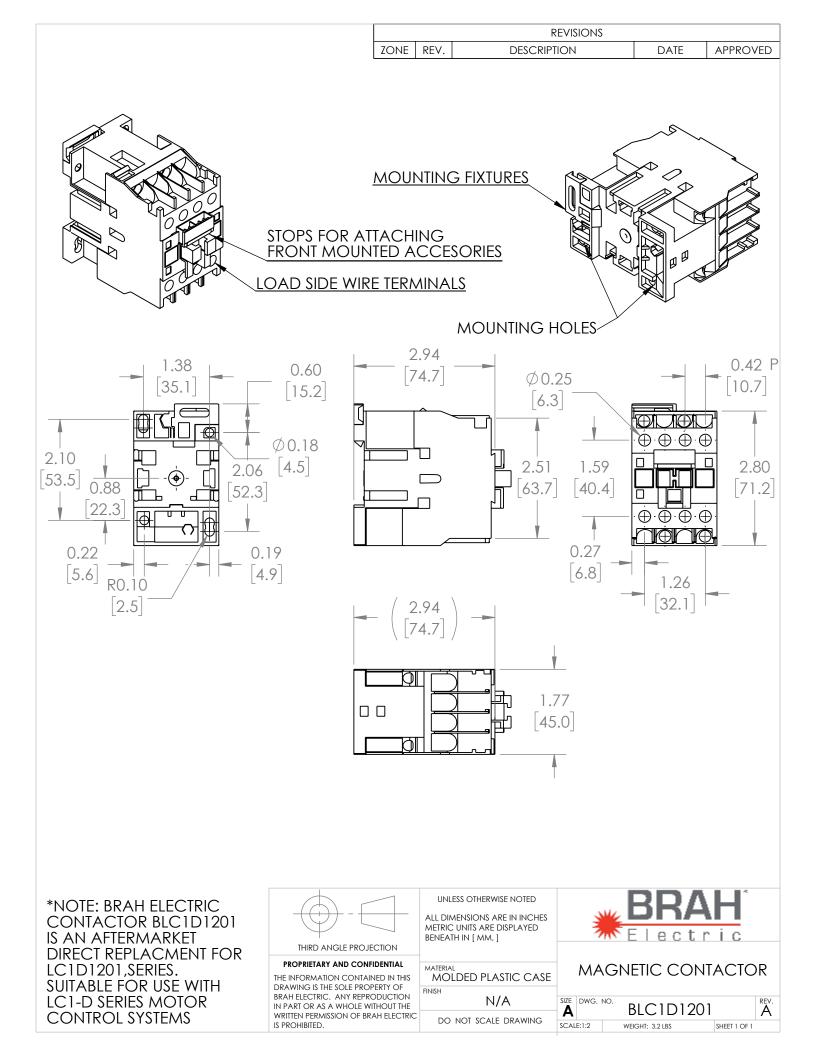

## **PRODUCT DATA SHEET**

CONTACTORS
PART NO. BLC1D1201

PART NUMBER – BLC1D1201: BRAH Electric, aftermarket direct replacement contactors for Telemecanique LC1D1201, TeSys D Series, type LC1D, 3P, 3PH, 12A, 600V, 3HP@240V AC Coil, 7.5 HP@480V, 10HP@600V, Complete with 110/120V AC Coil,1N/C Auxiliary Contact, AC magnetic contactor, suitable for use with LC1-D series motor control systems.

## **PRODUCT SPECIFICATIONS**

| Manufacturer     | BRAH Electric |
|------------------|---------------|
| Sub-Category     | Contactors    |
| Family           | TeSys D       |
| Туре             | BLC1D         |
| Phase            | 3             |
| Poles            | 3             |
| Voltage          | 600           |
| Amperage         | 12            |
| Coil Voltage Max | 120           |