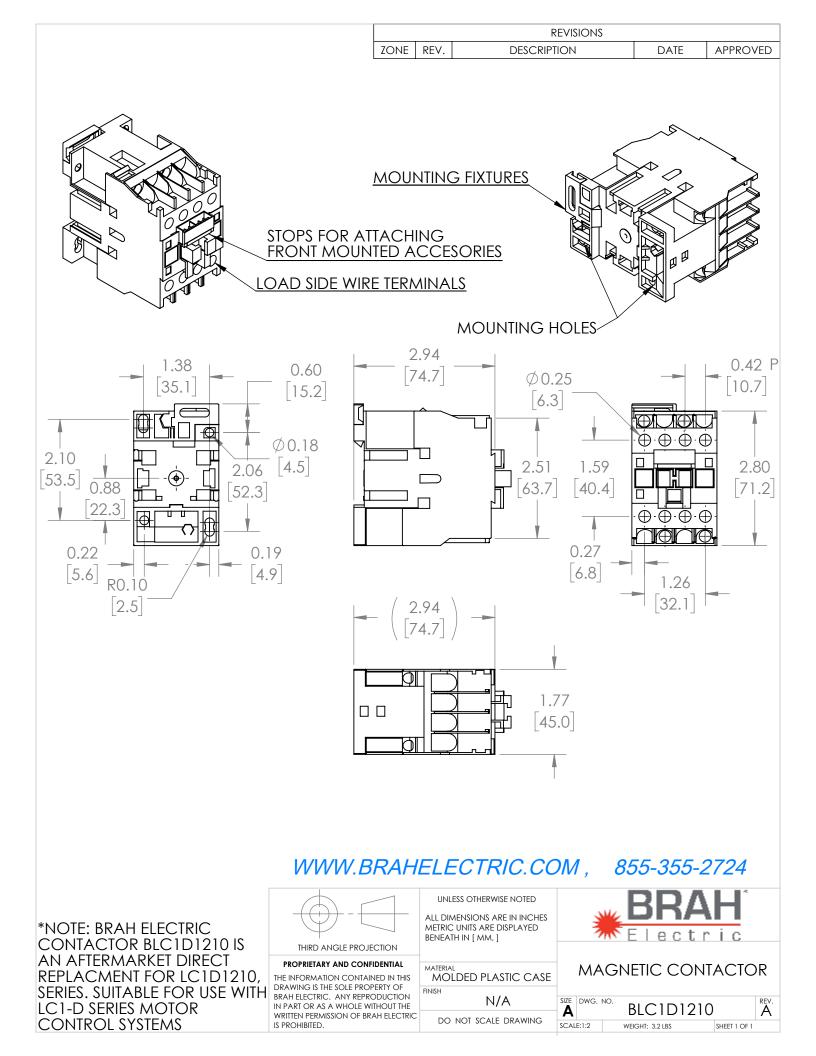

## **PRODUCT DATA SHEET**

PART NUMBER – BLC1D1210: BRAH Electric, aftermarket direct replacement contactors for Telemecanique LC1D1210, TeSys D Series, type LC1D, 3P, 3PH, 25A, 600V, complete with 110/120V AC coil voltage max 7.5 hp, 1 N/O auxiliary contact, AC magnetic contactor, suitable for use with LC1-D series motor control systems.

## **PRODUCT SPECIFICATIONS**

| Manufacturer     | BRAH Electric |
|------------------|---------------|
| Sub-Category     | Contactors    |
| Family           | TeSys D       |
| Туре             | BLC1D         |
| Phase            | 3             |
| Poles            | 3             |
| Voltage          | 600           |
| Amperage         | 25            |
| Coil Voltage Max | 7.5 (HP)      |