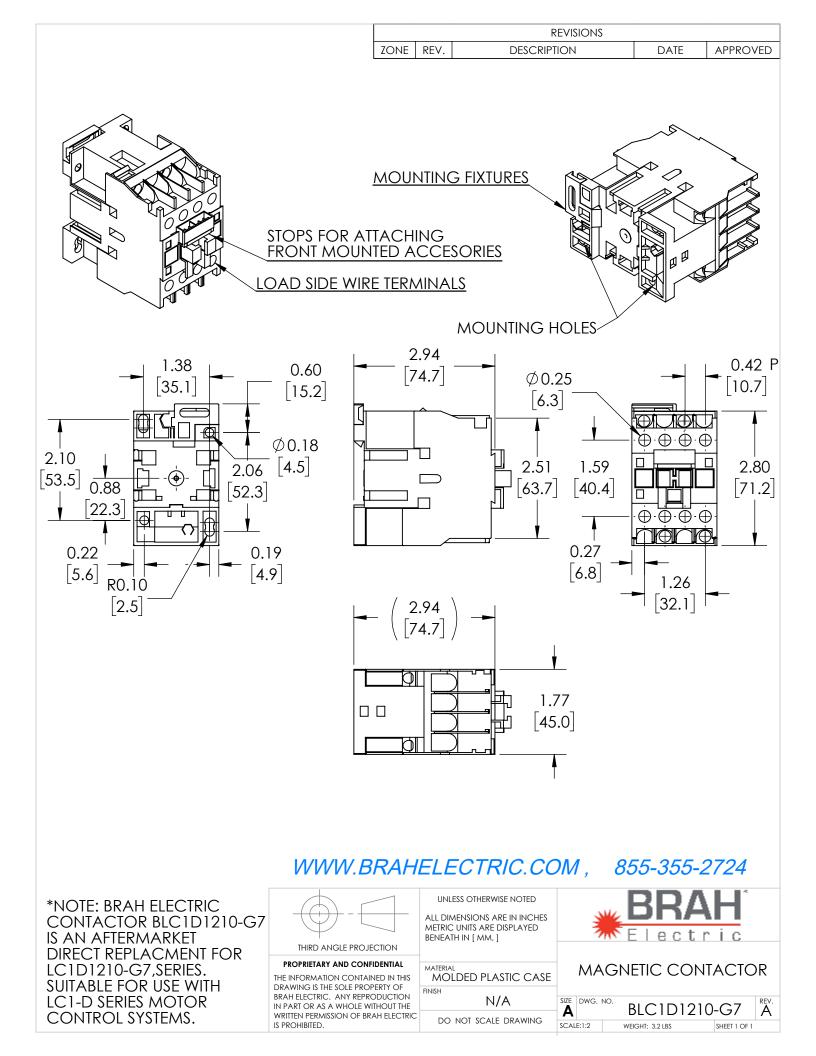

## **PRODUCT DATA SHEET**

CONTACTORS
PART NO. BLC1D1210-G7

<u>PART NUMBER – BLC1D1210-G7</u>: BRAH Electric, aftermarket direct replacement contactors for Telemecanique LC1D1210-G7, TeSys D Series, type LC1D, 3P, 3PH, 25A, 600V, complete with 110/120V AC coil voltage max 7.5 hp, 1 N/O auxiliary contact, AC magnetic contactor, suitable for use with LC1-D series motor control systems.

## **PRODUCT SPECIFICATIONS**

| Manufacturer     | BRAH Electric |
|------------------|---------------|
| Sub-Category     | Contactors    |
| Family           | TeSys D       |
| Туре             | BLC1D         |
| Phase            | 3             |
| Poles            | 3             |
| Voltage          | 600           |
| Amperage         | 25            |
| Coil Voltage Max | 7.5 (HP)      |