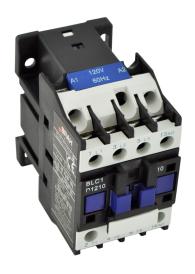

## **PRODUCT DATA SHEET**

CONTACTORS
PART NO. BLC1D1210-G7

<u>PART NUMBER – BLC1D1210-G7</u>: BRAH Electric, aftermarket direct replacement contactors for Telemecanique LC1D1210-G7, TeSys D Series, type LC1D, 3P, 3PH, 25A, 600V, complete with 110/120V AC coil voltage max 7.5 hp, 1 N/O auxiliary contact, AC magnetic contactor, suitable for use with LC1-D series motor control systems.

## **PRODUCT SPECIFICATIONS**

| Manufacturer     | BRAH Electric |
|------------------|---------------|
| Sub-Category     | Contactors    |
| Family           | TeSys D       |
| Туре             | BLC1D         |
| Phase            | 3             |
| Poles            | 3             |
| Voltage          | 600           |
| Amperage         | 25            |
| Coil Voltage Max | 7.5 (HP)      |