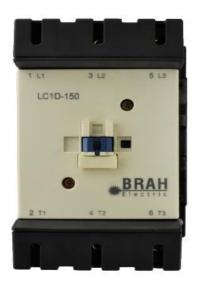

#### Contactors

Picture is for reference only, Actual Kit may vary slightly

### PART NUMBER-BLC1D150:

BRAH Electric, Direct replacement aftermarket conversion kit for Telemecanique 150amp, 600volt, 3 pole, complete with 110/120VAC control coil, suitable for use with Telemecanique TeSys D type LC1D, direct substitute contactor for Telemecanique OEM LC1D150