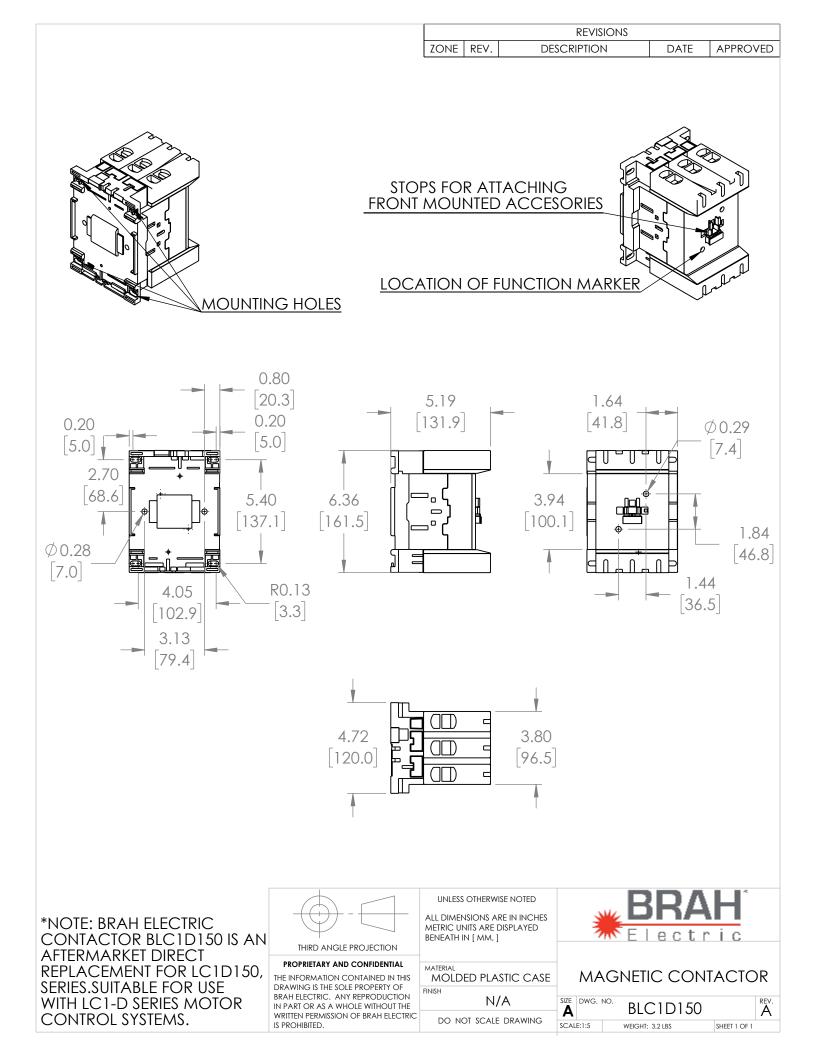

### PART NUMBER-BLC1D150:

BRAH Electric, Direct replacement aftermarket conversion kit for Telemecanique 150amp, 600volt, 3 pole, complete with 110/120VAC control coil, suitable for use with Telemecanique TeSys D type LC1D, direct substitute contactor for Telemecanique OEM LC1D150

### **PRODUCT SPECIFICATIONS**

| Manufacturer     | BRAH Electric |
|------------------|---------------|
| Sub-Category     | Contactor     |
| Family           | TeSys D       |
| Туре             | LC1D, BLC1D   |
| Coil Voltage Min | 110           |
| Coil Voltage Max | 120           |
| Voltage          | 600           |
| Amperage         | 150           |
| Poles            | 3             |
| Phase            | 3             |